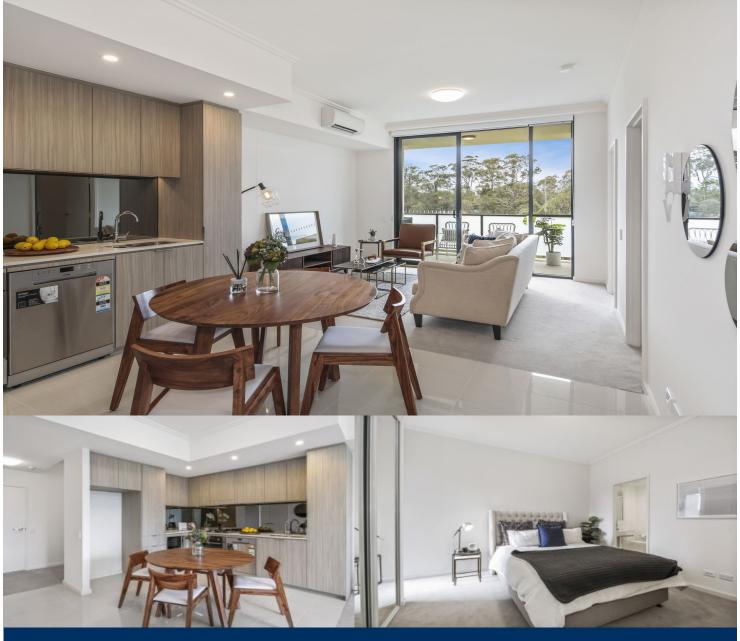

### **APARTMENT FEATURES**

- Reverse cycle air conditioning
- Stainless steel kitchen appliances
- Stone bench tops, mirror splash backs
- Wool carpets, efficient LED down lights
- Data/TV points in living and main bedroom
- Recessed mirrored cabinets in bathroom
- Separate study area & internal laundry
- Large open plan living/dining, opens onto balcony
- Two good sized bedrooms, built-in wardrobe
- Secure car space in building, lift with intercom

# APARTMENT 716 LOT 93 2BED + STUDY

Internal  $73 \, \text{m}^2$ External Total  $81 \, \text{m}^2$ 