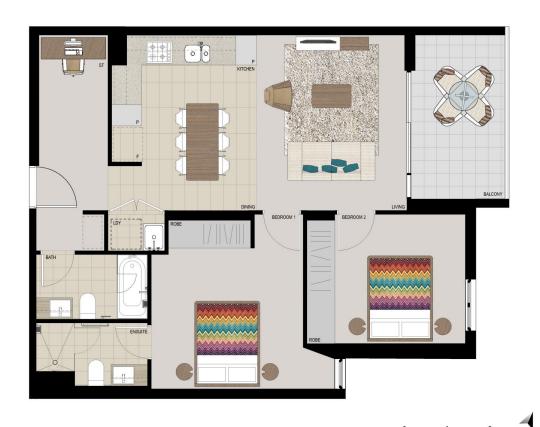

# APARTMENT 716 LOT 93 2BED + STUDY

Internal  $73 \, \text{m}^2$ External Total  $81 \, \text{m}^2$ 

### **APARTMENT FEATURES**

- Reverse cycle air conditioning
- Stainless steel kitchen appliances
- Stone bench tops, mirror splash backs
- Wool carpets, efficient LED down lights
- Data/TV points in living and main bedroom
- Recessed mirrored cabinets in bathroom
- Separate study area & internal laundry
- Large open plan living/dining, opens onto balcony
- Two good sized bedrooms, built-in wardrobe
- Secure car space in building, lift with intercom