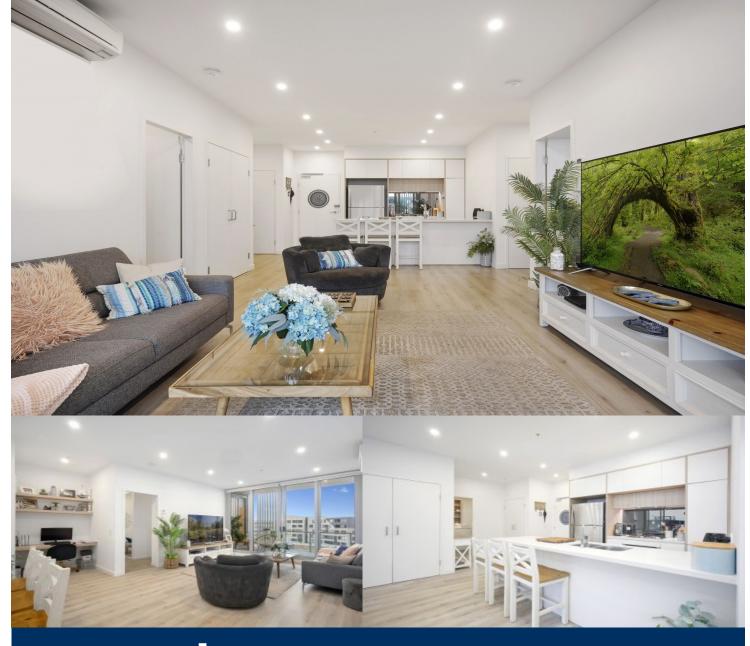

morton.

Penrith 910/8 Aviators Way

2

This two-bedroom unfurnished apartment on 2nd top the top floor has engineered timber floorboards throughout coupled with split-system reverse-cycle air conditioning. With a South Westerly Aspect, this apartment remains cool and is settled within the sought after Thornton Estate.

## Features Include:

- Vertical double blinds on all windows, including block out and sheer blinds, accompanied with flyscreen's
- Split system air-conditioning to the living area
- Entertainers eat-in kitchen with stone benchtops
- Soft-close cupboards, mirrored splash back
- Gas cooktop with stainless steel appliances
- Internal laundry with dryer, LED lighting
- TV points in the living room and bedroom
- Timbered floors in bedrooms, mirrored built-in robes
- Bathroom/ensuite with mirrored vanity cabinet