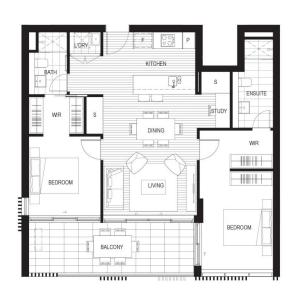

morton.

Penrith 910/8 Aviators Way

2

This two-bedroom unfurnished apartment on 2nd top the top floor has engineered timber floorboards throughout coupled with split-system reverse-cycle air conditioning. With a South Westerly Aspect, this apartment remains cool and is settled within the sought after Thornton Estate.

## Features Include:

- Vertical double blinds on all windows, including block out and sheer blinds, accompanied with flyscreen's
- Split system air-conditioning to the living area
- Entertainers eat-in kitchen with stone benchtops
- Soft-close cupboards, mirrored splash back
- Gas cooktop with stainless steel appliances
- Internal laundry with dryer, LED lighting
- TV points in the living room and bedroom
- Timbered floors in bedrooms, mirrored built-in robes
- Bathroom/ensuite with mirrored vanity cabinet