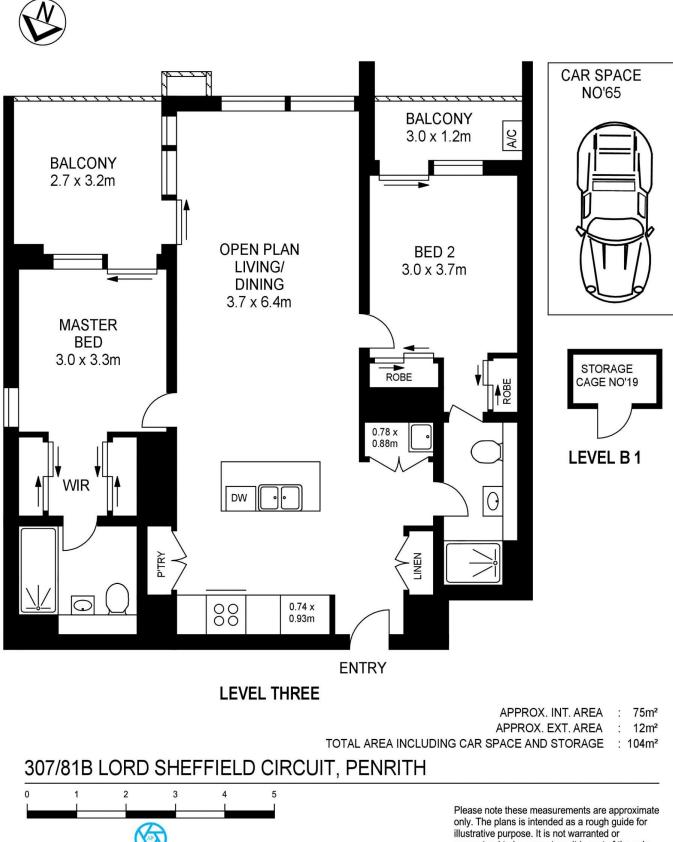

' it is just a level stroll to community conveniences.

- Open plan lounge/dining with timber flooring

- Sleek eat-in gas kitchen with stone benches and Omega appliances

- Dishwasher, microwave, internal laundry with dryer

- Spacious covered balcony, high ceilings and views over Penrith

- Reverse cycle air-conditioning in living room, lift access to your floor

- Carpeted spacious bedrooms with ensuite and walk-in robes

- Secure basement parking, storage cage and intercom entry

- Pet-friendly building, built in 2017, NBN ready and onsite building managers

## Penrith 307/81B Lord Sheffield Circuit

#### View

As advertised or by appointment

#### Agents

David Lipman

- 0409 663 535
- david@morton.com.au

#### Jamie Bae

- 0409 968 604
- 🔁 jamie.bae@morton.com.au

### morton.com.au



www.assetphotographers.com.au

guaranteed to be correct nor it is part of the sale or rental contract