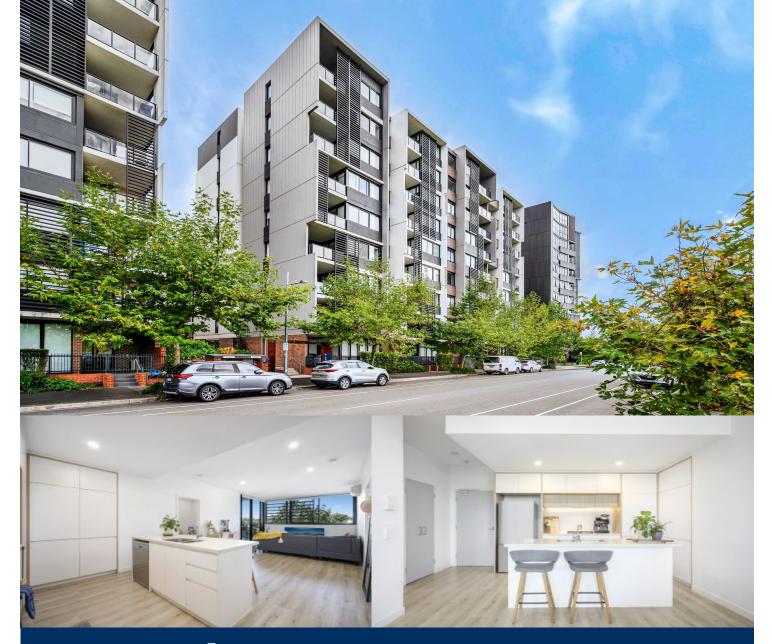

# morton.

In a superb position that provides a great sense of privacy with a pleasant outlook over Penrith, this invitingly peaceful designer two-bedroom apartment is a contemporary home of space and quality. Well configured with superior appointments and stylish colour scheme, located in the highly acclaimed master-planned 'Thornton Estate' it is just a level stroll to community conveniences.

- Open plan lounge/dining with timber flooring

- Sleek eat-in gas kitchen with stone benches and Omega appliances

- Dishwasher, microwave, internal laundry with dryer

- Spacious covered balcony, high ceilings and views over Penrith

- Reverse cycle air-conditioning in living room, lift access to your floor

- Carpeted spacious bedrooms with ensuite and walk-in robes

- Secure basement parking, storage cage and intercom entry

- Pet-friendly building, built in 2017, NBN ready and onsite building managers