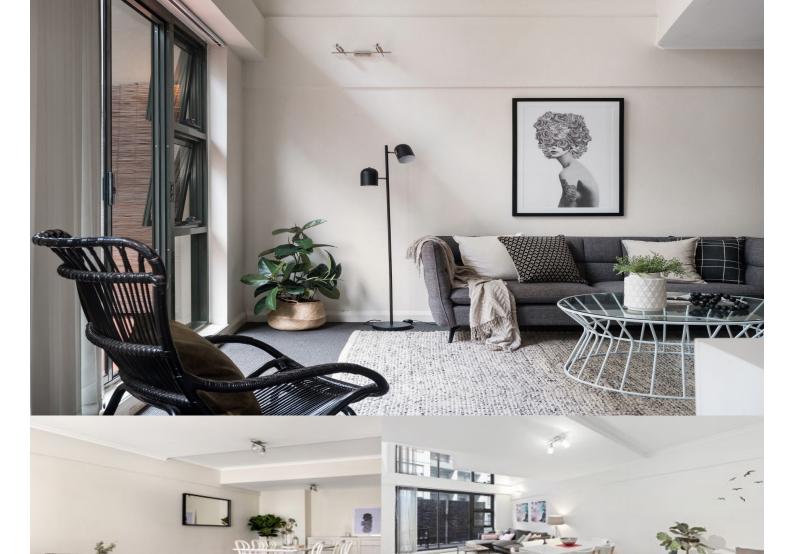

**Surry Hills** 1 Poplar Street

2

In a vibrant, sought-after locale, this spacious two bedroom apartment set over two levels in the 'Manhattan' boasts an abundance of natural light and space.

- Open plan lounge/dining area with high ceilings
- Main bedroom with ensuite bathroom
- Spacious loft style bedroom with built-in wardrobes
- Bathroom with shower/bathtub
- Modern kitchen with granite bench tops, dishwasher and gas cooking
- Full tiled balcony
- Security building with lift access, gymnasium and sauna
- One secure car space
- Internal Laundry with dryer
- Air conditioning