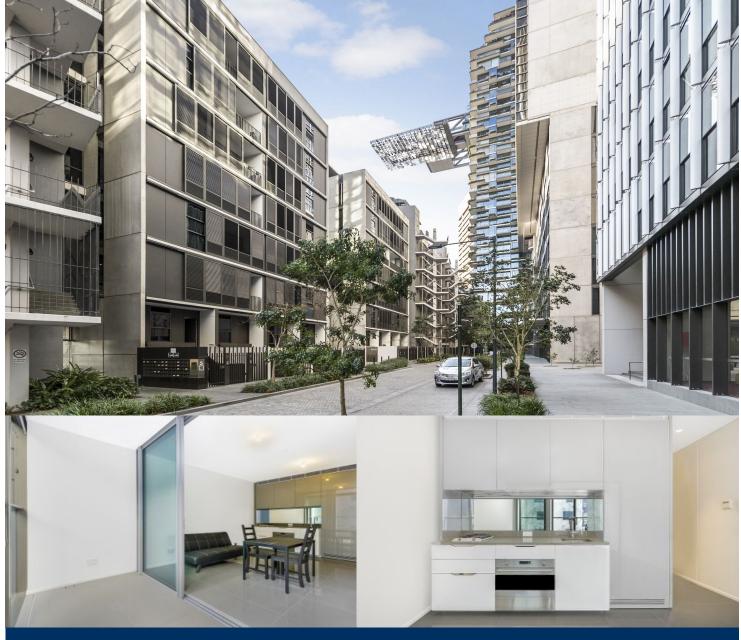

## morton.

Chippendale 406/18 Park Lane

Located in the near new 5 star Central Park complex, this one bedroom apartment offers executive life style with convenience. Features include:

- Sleek modern kitchen with gas cooking and dishwasher
- Enclosed alfresco style balcony, perfect for all year round
- Main bedroom with floor to ceiling built ins.
- Modern bathroom with internal laundry
- Ducted reverse cycle heating/cooling and security intercom
- Access to fully equipped gymnasium and swimming pool.
- 24 hour concierge
- Partially furnished
- Only 6 months lease