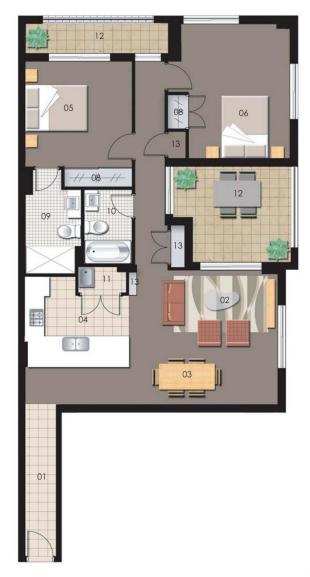

0 1 2 3 4 5

ENTRY LIVING DINING KITCHEN BEDROOM 1 BEDROOM 2 BEDROOM 3 01 02 03

WARDROBE ENSUITE BATHROOM LAUNDRY BALCONY STORAGE

13

 $\bigcirc$ 

Unit 418

Type 2 Bedroom Unit Area 90 sam Balcony 16 sam Total 106 sam

Disclaimer: All layouts are indicative only, and subject to change.