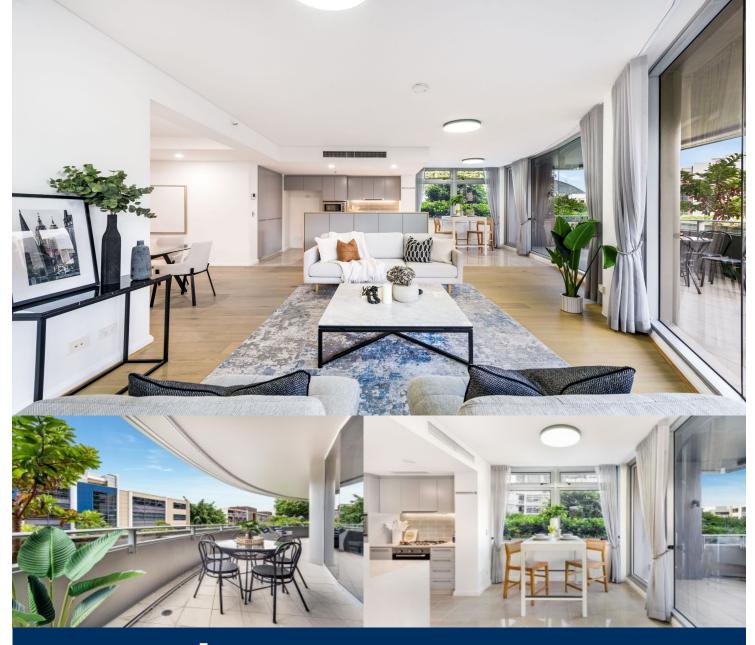

## **Christina Tsousta**

0408 577 427

christina.tsousta@morton.com.au

Occupying a truly magnificent setting filled with afternoon light, this stylish, north-western facing apartment has so much to offer. Recently refurbished and exuding style through open plan living with an emphasis on luxury & space, this is a waterside haven of exclusivity, convenience and stature.

- Impressively well-proportioned open plan lounge/dining
- Contemporary kitchen with Miele appliances with separate laundry
- Concierge, video intercom, secure building and large car space with storage
- Two large light-filled bedrooms, both with modern en-suites
- Ducted air conditioning throughout
- Access to stunning outdoor pool, gym, sauna facilities
- Generous entertaining balcony, private and peaceful
- Unfurnished