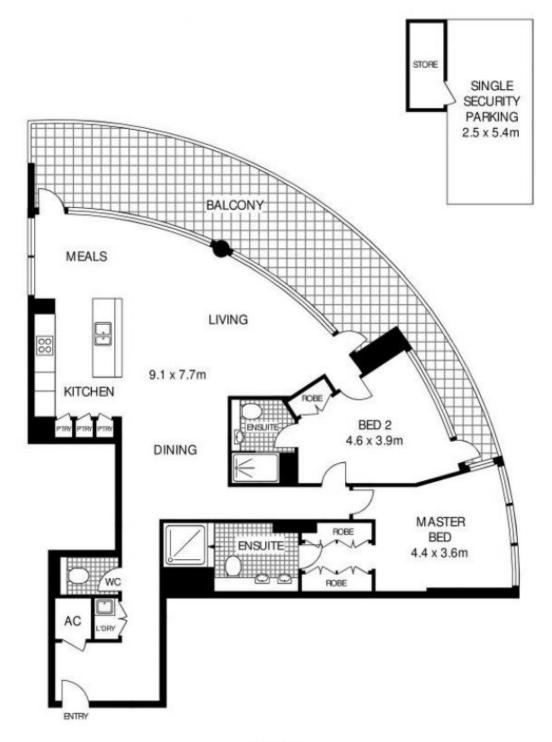

## **Christina Tsousta**

0408 577 427

christina.tsousta@morton.com.au

Occupying a truly magnificent setting filled with afternoon light, this stylish, north-western facing apartment has so much to offer. Recently refurbished and exuding style through open plan living with an emphasis on luxury & space, this is a waterside haven of exclusivity, convenience and stature.

- Impressively well-proportioned open plan lounge/dining
- Contemporary kitchen with Miele appliances with separate laundry
- Concierge, video intercom, secure building and large car space with storage
- Two large light-filled bedrooms, both with modern en-suites
- Ducted air conditioning throughout
- Access to stunning outdoor pool, gym, sauna facilities
- Generous entertaining balcony, private and peaceful
- Unfurnished