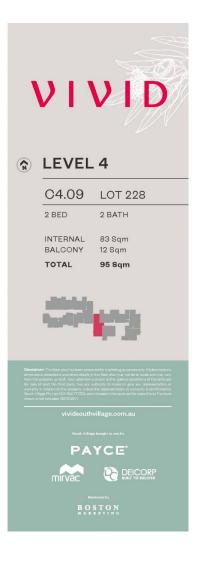

- Generous open plan design, apartment size 95sqm
- Very spacious living space with views of city
- Quality designer gas kitchen with European appliances
- Bathroom/ensuite has floor to ceiling tiles, mirrored vanity cabinet
- Large bedrooms with built-in robes
- Entertainer's balcony with gas point for BBQ
- Internal laundry with dryer, air-conditioning, NBN internet
- Security parking plus storage cage, audio intercom life access