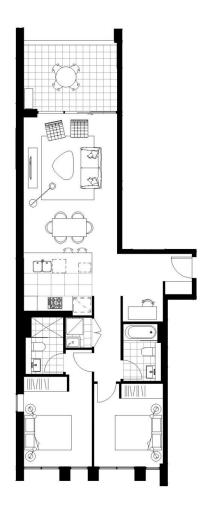

- Generous open plan design, apartment size 95sqm
- Very spacious living space with views of city
- Quality designer gas kitchen with European appliances
- Bathroom/ensuite has floor to ceiling tiles, mirrored vanity cabinet
- Large bedrooms with built-in robes
- Entertainer's balcony with gas point for BBQ
- Internal laundry with dryer, air-conditioning, NBN internet
- Security parking plus storage cage, audio intercom life access