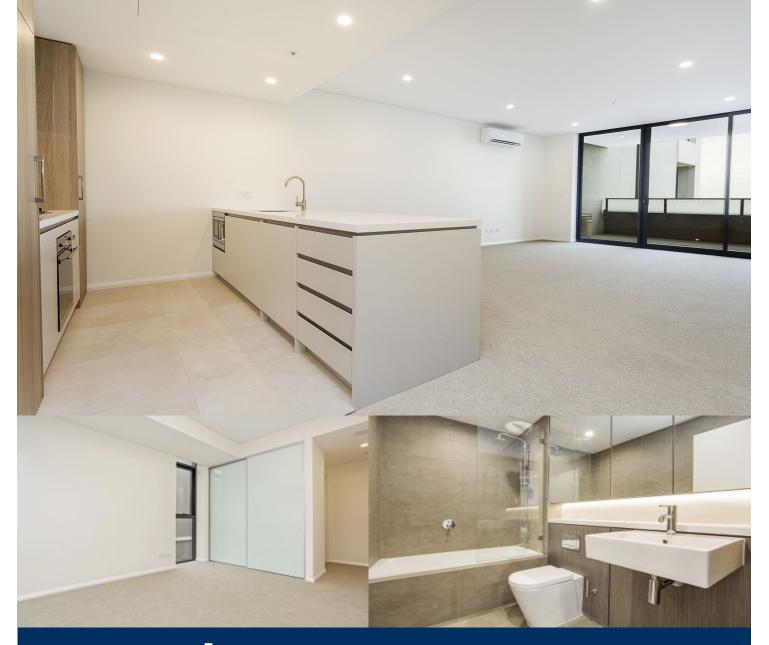

- Generous open plan design, apartment size 95sqm
- Very spacious living space with views of city
- Quality designer gas kitchen with European appliances
- Bathroom/ensuite has floor to ceiling tiles, mirrored vanity cabinet
- Large bedrooms with built-in robes
- Entertainer's balcony with gas point for BBQ
- Internal laundry with dryer, air-conditioning, NBN internet
- Security parking plus storage cage, audio intercom life access