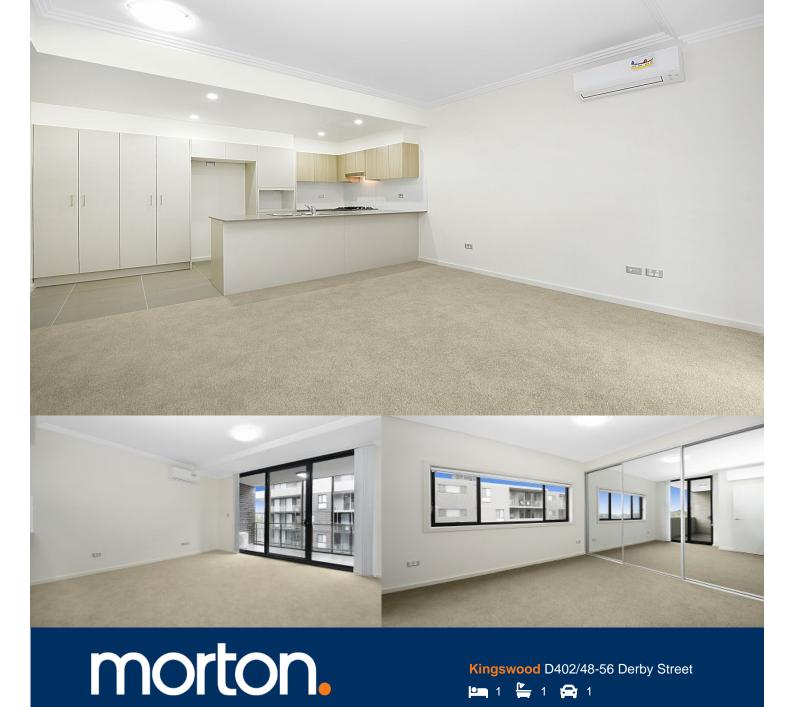

Conveniently located in the Omega Apartment development (entry via Foyer D), this unfurnished stylish and spacious one-bedroom apartment has quality finishes and is ideal for the busy professional, close to all the amenities required, including being across the road from the upgraded Nepean Hospital and a 12 minute walk to Kingswood train station.

- Light-filled north-east facing position on level 4 with balcony
- Carpeted throughout with open living and dining and reverse-cycle air conditioning, including additional storage cupboard, TV and gas outlet
- Entertainer's eat-in gas kitchen with ample storage and bench space, including a pantry, Caesarstone island benchtop, Westinghouse dishwasher, cooktop and oven
- Bedroom with triple built-in mirrored robes,  $\ensuremath{\mathsf{TV}}$  outlet and access to the balcony.
- Blinds and flyscreens already installed, internal laundry with dryer
- Bathroom with shower and stylish tiled feature wall, LED light fixtures throughout