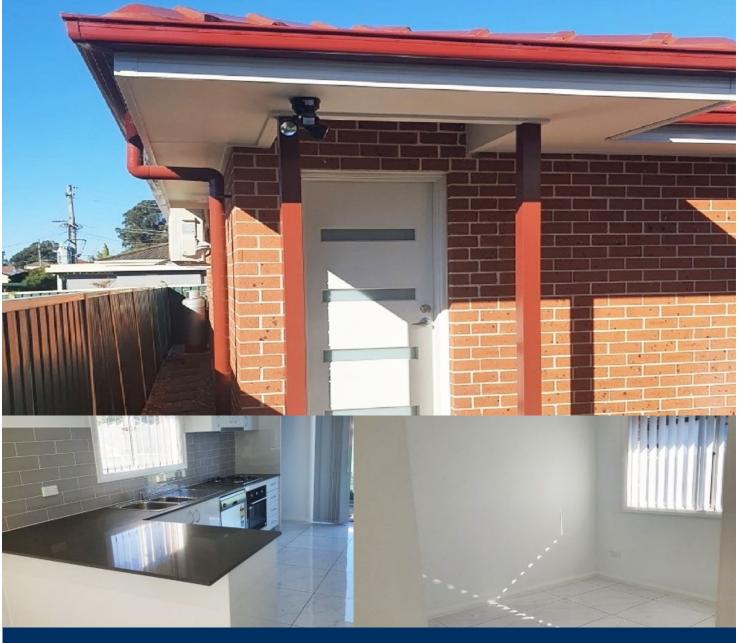

morton.

Cambridge Park 72A College Street

2

This bright and near new 2 bedroom granny flat comes with built ins, open plan tiled living area, spacious bathroom with internal laundry. Built in 2021, this well presented home with it's new features is sure not to miss.

- Good sized bedrooms, all with built-in robes
- Privately fenced off with separate access
- Spacious backyard with deck and garden
- Tiles throughout
- Spacious kitchen
- Split system air conditioning
- Downlights throughout home
- Located in a quiet street
- Water usage included
- NBN ready
- No car space, street parking only