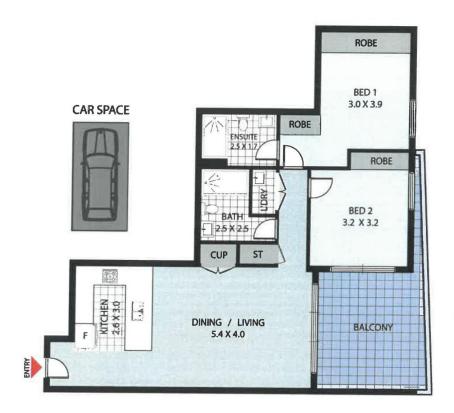

# **FLOOR PLAN**

Centrum Heights

13/134-140 HIGH STREET, PENRITH

#### Featuring:

- Two bedrooms with the master having a large ensuite
- Tiled floor tiles throughout
- Entertainers kitchen with soft close cupboards, dishwasher and ample storage
- Modern bathroom
- Large balcony with a southerly aspect
- Pet friendly body corporate
- Secure complex with outdoor common area
- Lift, basement parking and storage cage

## **Anthony Fleming**

0437 929 484

anthonyf@morton.com.au

| PRICE            | \$499,000 |
|------------------|-----------|
| BEDS             | 2         |
| BATHS            | 2         |
| LEVEL            | 1         |
| CAR SPACE        | 1         |
| STORAGE CAGE     | 1         |
| INTERNAL AREA m2 | 76        |
| EXTERNAL AREA m2 | 12        |
| TOTAL m2         | 88        |
| ASPECT           | S         |