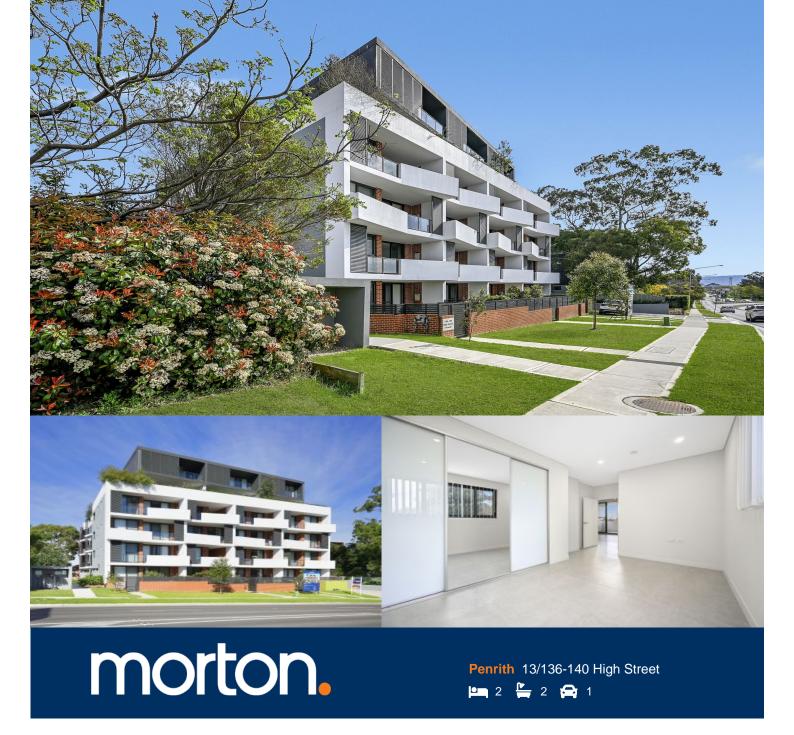

Leased for \$500per week. Anyone looking for a rental or sales appraisal please contact Anthony Fleming on 0437929484 or anthony.fleming@morton.com.au

This superb near new apartment is located close to the Nepean Private and Public Hospitals, Penrith selective high school and Penrith CBD.

#### Featuring:

- Two bedrooms with the master having a large ensuite
- Tiled floor tiles throughout
- Entertainers kitchen with soft close cupboards, dishwasher and ample storage
- Modern bathroom
- Large balcony with a southerly aspect
- Pet friendly body corporate
- Secure complex with outdoor common area
- Lift, basement parking and storage cage

## **Anthony Fleming**

0437 929 484

anthonyf@morton.com.au

| PRICE            | \$499,000 |
|------------------|-----------|
| BEDS             | 2         |
| BATHS            | 2         |
| LEVEL            | 1         |
| CAR SPACE        | 1         |
| STORAGE CAGE     | 1         |
| INTERNAL AREA m2 | 76        |
| EXTERNAL AREA m2 | 12        |
| TOTAL m2         | 88        |
| ASPECT           | S         |