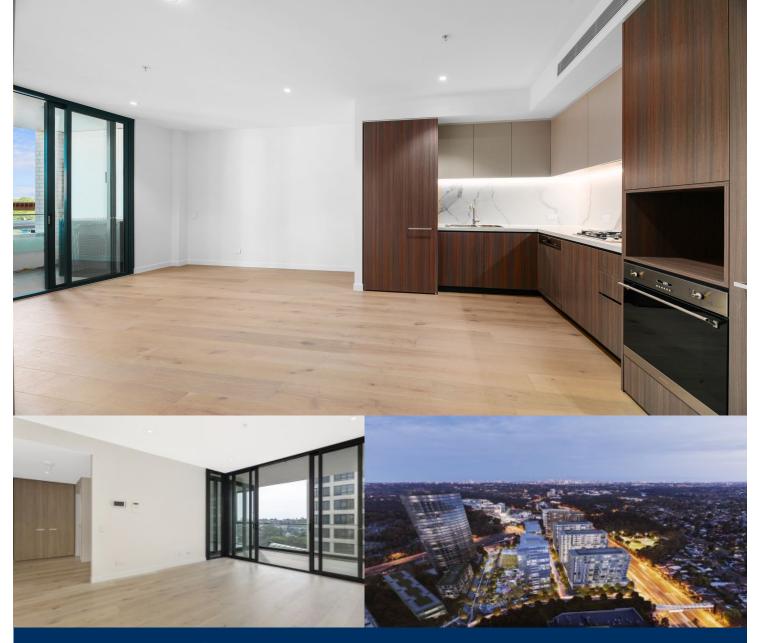

# morton

Great opportunity to lease one of the modern two-bedroom apartments in Hearth building, NBH at Lachlan's Line. This iconic development perfectly positioned above a bustling town square at the heart of the new Lachlan's Line masterplan.

- Generous open plan design with fresh modern decor
- Clever use of space with separate study room
- Quality designer kitchen with SMEG gas appliances
- Bathroom's have floor to ceiling tiles, mirrored vanity cabinet
- Spacious bedrooms with built-in robe, abundance of natural light
- Large entertainer's open balcony with pleasant views
- Video intercom, laundry with dryer, air-conditioning, NBN internet
- Lush landscaped gardens, BBQ & pool, onsite building manager
- 1 stop to Chatswood, 1 stop to Macquarie Center, 2 stops to University