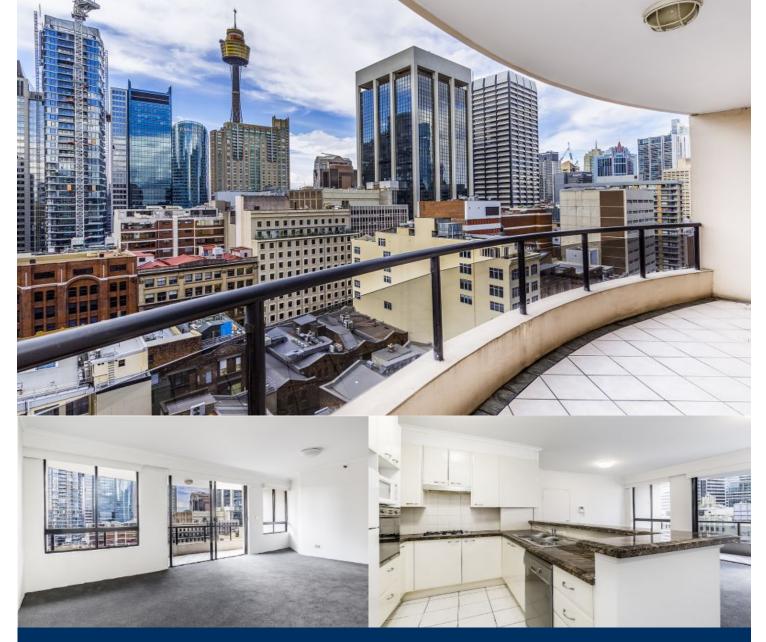

# morton.

Proudly positioned in the exclusive 'Windsor on Kent', this superb property makes a super convenient home for the city dweller.

- Open plan entertaining area flows to a sunny balcony
- Galley style kitchen has granite benches, gas appliances
- Double bedrooms, mirrored built-ins, master has ensuite
- Recently painted and carpeted throughout, high ceilings
- Ducted air conditioning
- Building manager and security onsite
- One car space
- 25 metre heated pool, spa, gym and table tennis room