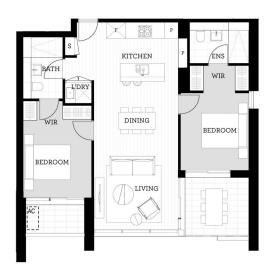

- Open plan lounge/dining with timber flooring
- Sleek eat-in gas kitchen with stone benches and Omega appliances
- Dishwasher, microwave, internal laundry with dryer
- Spacious covered balcony, high ceilings and views over Penrith
- Reverse cycle air-conditioning in living room, lift access to your floor
- Carpeted spacious bedrooms with ensuite and walk-in robes
- Secure basement parking, storage cage and intercom entry
- Pet-friendly building, built in 2017, NBN ready and onsite building managers

# morton.com.au

<u>Apartment</u>

Internal 75 m<sup>2</sup> External 8 m² Total 83 m²

thorntoncentral.com.au

**THORNTON**