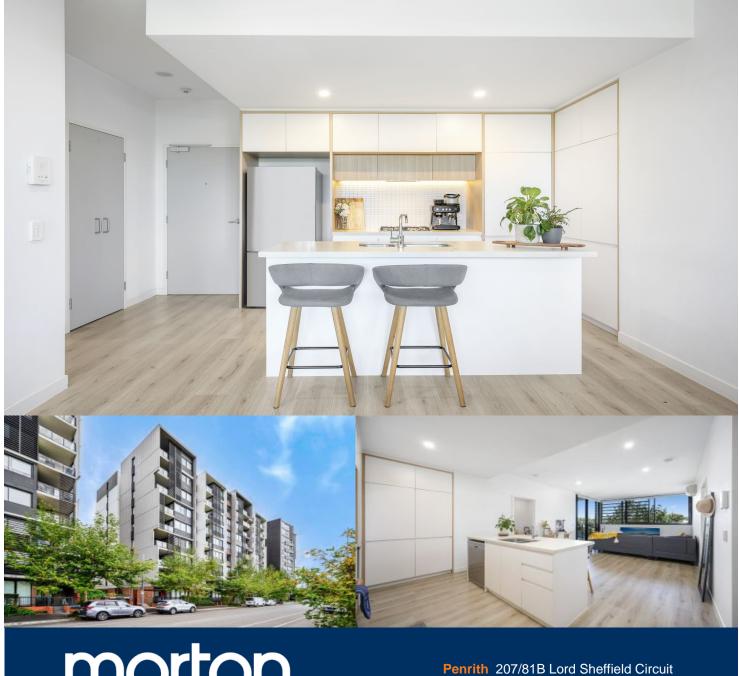

morton.

In a superb position that provides a great sense of privacy with a pleasant outlook over Penrith, this invitingly peaceful designer two-bedroom apartment is a contemporary home of space and quality. Well configured with superior appointments and stylish colour scheme, located in the highly acclaimed master-planned 'Thornton Estate' it is just a level stroll to community conveniences.

- Open plan lounge/dining with timber flooring
- Sleek eat-in gas kitchen with stone benches and Omega appliances
- Dishwasher, microwave, internal laundry with dryer
- Spacious covered balcony, high ceilings and views over Penrith
- Reverse cycle air-conditioning in living room, lift access to your floor
- Carpeted spacious bedrooms with ensuite and walk-in robes
- Secure basement parking, storage cage and intercom entry
- Pet-friendly building, built in 2017, NBN ready and onsite building managers