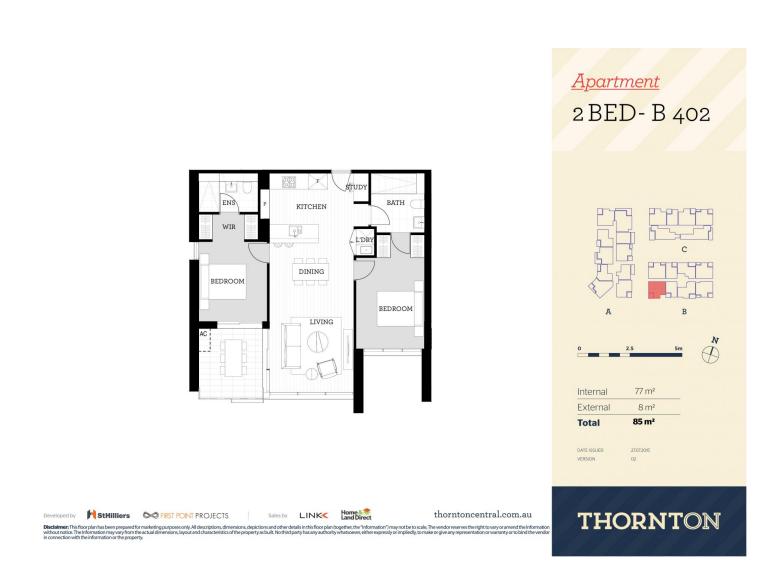

Features Include:

- Level 4 Easterly aspect with large covered balcony
- Entertainers kitchen with stone benchtops, soft close cupboards
- Four burner gas stove top with stainless steel appliances, dishwasher
- LED lighting, internal laundry with dryer, reverse-cycle split-system air conditioning throughout
- Open living and dining with engineered timber flooring, dark colour scheme
- Wool-blend carpeted bedroom, mirrored built-in robes
- Audio intercom with security and lift access
- Secure basement car space, with a storage cage
- On-site building manager

Penrith 402/81B Lord Sheffield Circuit