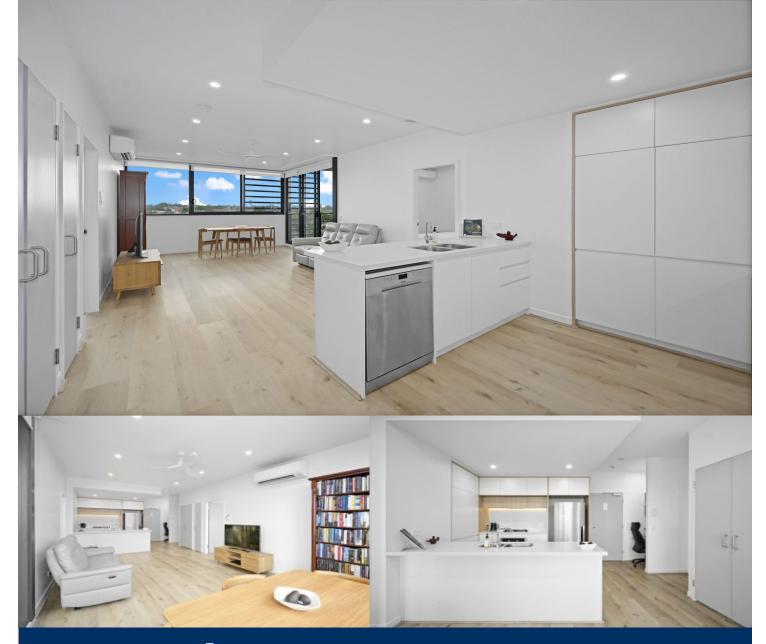

Features Include:

- Level 4 Easterly aspect with large covered balcony
- Entertainers kitchen with stone benchtops, soft close cupboards
- Four burner gas stove top with stainless steel appliances, dishwasher
- LED lighting, internal laundry with dryer, reverse-cycle split-system air conditioning throughout
- Open living and dining with engineered timber flooring, dark colour scheme
- Wool-blend carpeted bedroom, mirrored built-in robes
- Audio intercom with security and lift access
- Secure basement car space, with a storage cage
- On-site building manager