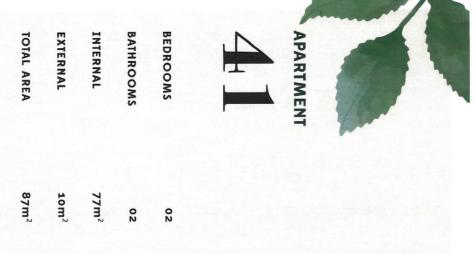

- Generous open plan design with fresh modern décor
- Beautiful designer kitchen
- Timber flooring throughout living area plus ample storage
- Both bathrooms have floor to ceiling tiles, mirrored vanity cabinet
- Spacious bedroom with built-in robe, abundance of natural light
- Good sized balcony
- Intercom, laundry with dryer, air-conditioning
- Secure car park and storage cage in basement