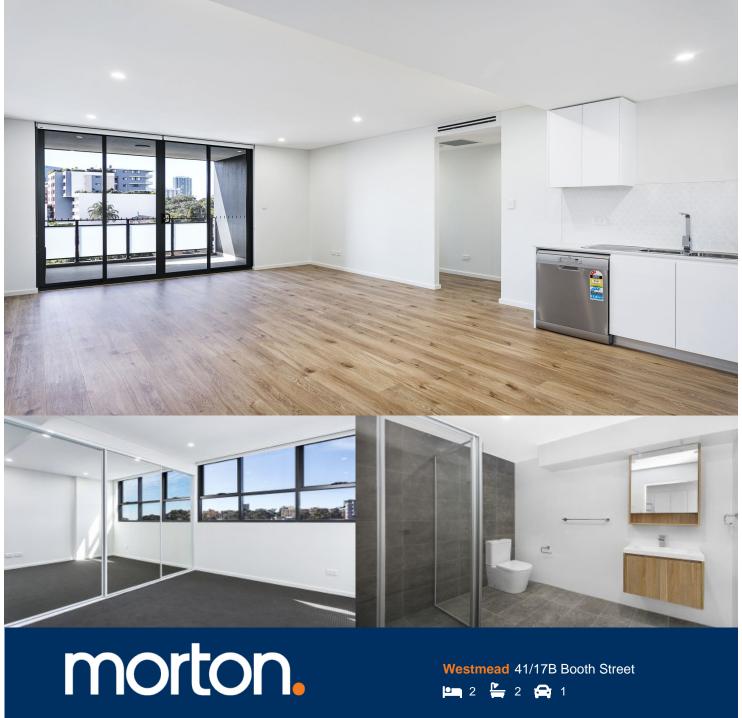

Great opportunity to lease this two bedroom apartment in the Asha development in Westmead. This development is perfectly positioned just minutes away from Parramatta CBD with easy access to transport, schools, Westfield shopping centre and Parramatta Park.

- Generous open plan design with fresh modern décor
- Beautiful designer kitchen
- Timber flooring throughout living area plus ample storage
- Both bathrooms have floor to ceiling tiles, mirrored vanity cabinet
- Spacious bedroom with built-in robe, abundance of natural light
- Good sized balcony
- Intercom, laundry with dryer, air-conditioning
- Secure car park and storage cage in basement