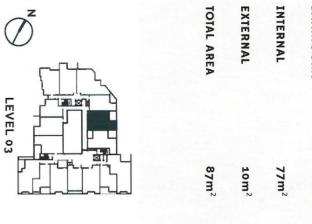

- Generous open plan design with fresh modern décor
- Beautiful designer kitchen
- Timber flooring throughout living area plus ample storage
- Both bathrooms have floor to ceiling tiles, mirrored vanity cabinet
- Spacious bedroom with built-in robe, abundance of natural light
- Good sized balcony
- Intercom, laundry with dryer, air-conditioning
- Secure car park and storage cage in basement