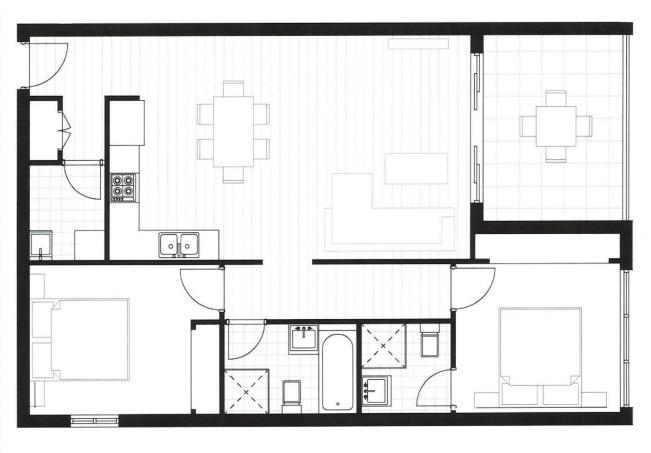

- Generous open plan design with fresh modern décor
- Beautiful designer kitchen
- Timber flooring throughout living area plus ample storage
- Both bathrooms have floor to ceiling tiles, mirrored vanity cabinet
- Spacious bedroom with built-in robe, abundance of natural light
- Good sized balcony
- Intercom, laundry with dryer, air-conditioning
- Secure car park and storage cage in basement