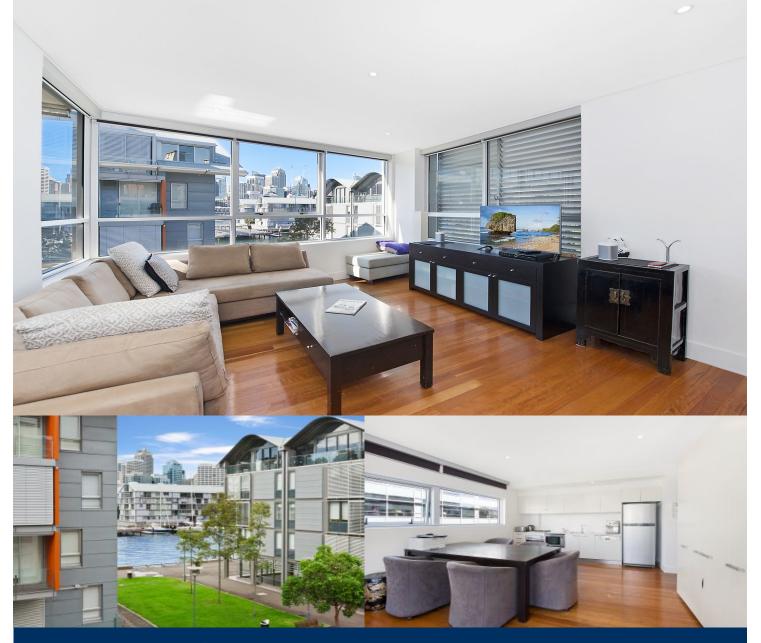

## morton.

Tightly held and highly sought after this is the best of only seven one bedroom residences in the exclusive harbour front development of Darling Island.

This apartment located on an exclusive peninsula will suit executive singles and couples seeking an inner city abode in a tranquil environment.

- Modernly themed designer finishings
- Tranquil water and city views from living areas
- Open plan lounge/dining area, 2.7 metre ceilings
- Timber decked balcony with automatic sun shades
- Miele galley style kitchen with CeaserStone benches
- Ensuite with marble vanity, separate shower and bathtub
- Remote electronic window coverings
- Hardwood timber floors
- Amazing amount of internal storage
- Internal laundry with washer/dryer
- Dual zone ducted air-conditioning
- Concierge, secure parking and storage cage
- Onsite health club with pool, gym, spa, sauna