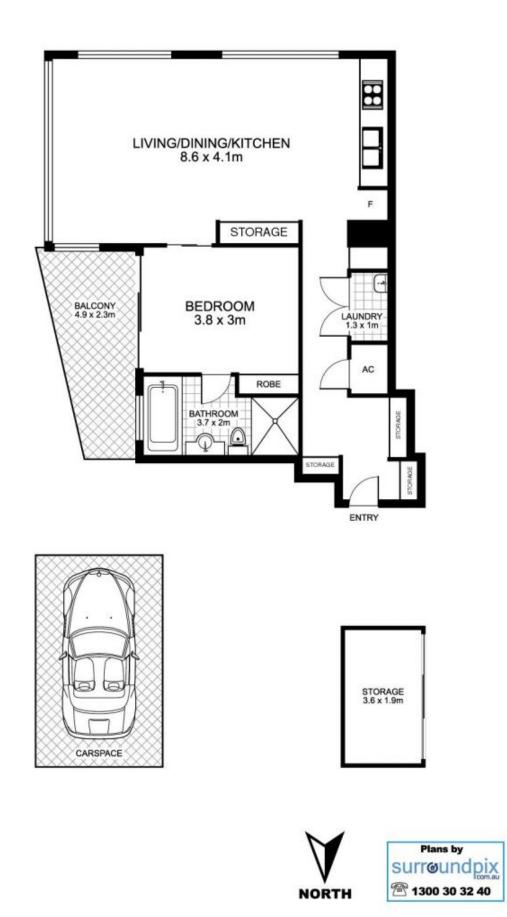

## 148/3 Darling Island Rd, PYRMONT

This floor plan is intended as a guide only. Layout dimensions are approximate only. No representations or warranties of any nature whatsoever are given or intended. Any person using this information should rely on their own enquiries