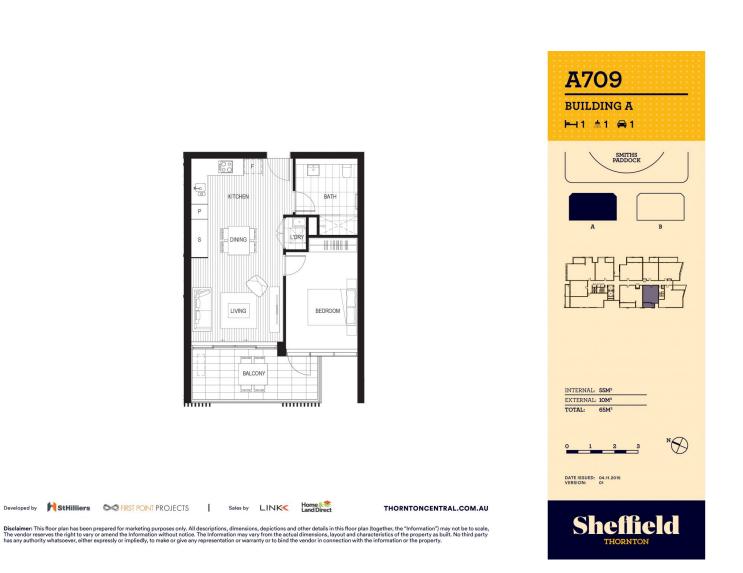

apartment living only metres to Westfield shopping centre, local parks and quality restaurants and cafes.

#### Features

- Timbered open living and dining area, efficient LED lighting throughout

- Filled with natural light from the floor to ceiling windows
- Reverse cycle air conditioning, block-out roller blinds throughout
- Entertainers eat-in kitchen with stone bench-tops, soft close cupboards
- Four burner stove top with stainless steel appliances, mirrored splashback
- Quality bathroom with mirrored vanity cabinet
- Large internal laundry with dryer
- Wool-blend carpeted bedroom with mirrored built-in robes

 Penrith
 709/8 Aviators Way

 □□ 1
 □□ 1

#### View

As advertised or by appointment

#### Agent

### Anthony Fleming

0437 929 484

anthonyf@morton.com.au

## morton.com.au