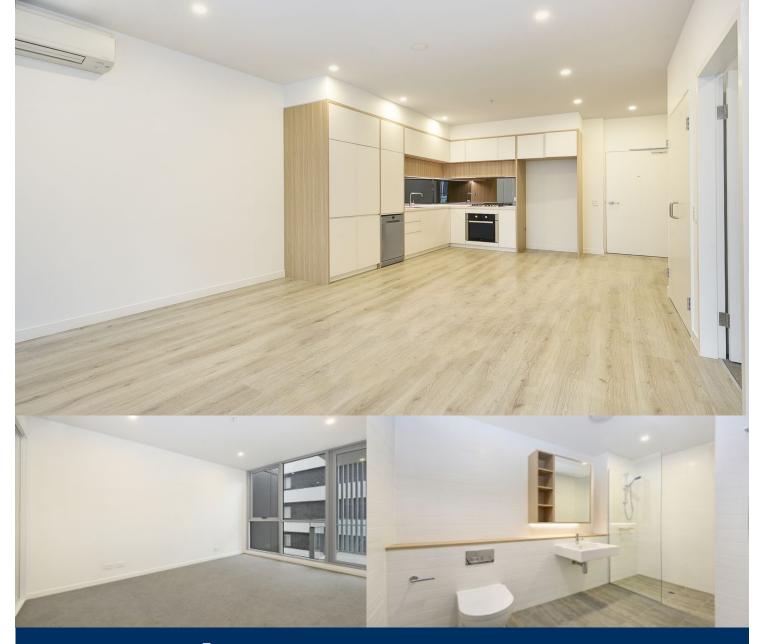

#### Features

- Timbered open living and dining area, efficient LED lighting throughout

- Filled with natural light from the floor to ceiling windows
- Reverse cycle air conditioning, block-out roller blinds throughout
- Entertainers eat-in kitchen with stone bench-tops, soft close cupboards
- Four burner stove top with stainless steel appliances, mirrored splashback
- Quality bathroom with mirrored vanity cabinet
- Large internal laundry with dryer
- Wool-blend carpeted bedroom with mirrored built-in robes