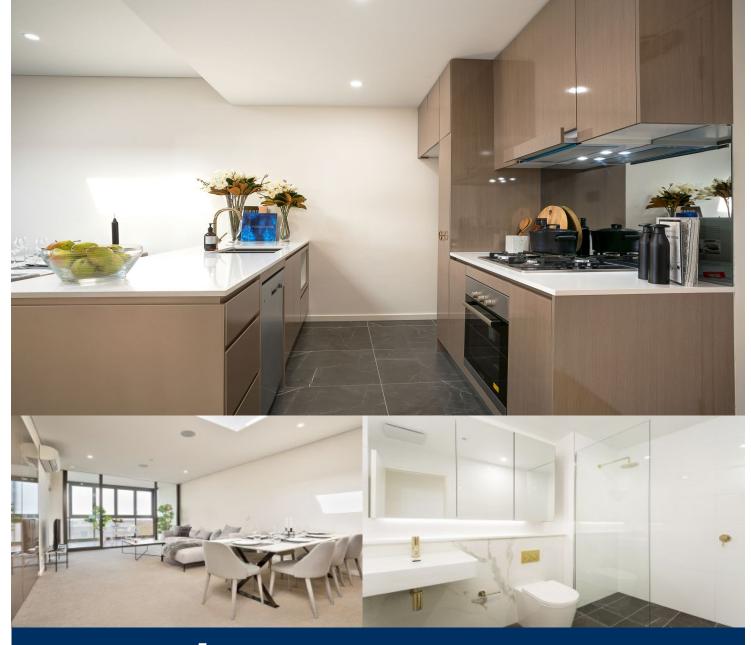

- Generous open plan design with latest in décor finishes
- Quality designer kitchen with Bosch built- in appliances
- Bathroom has floor to ceiling tiles, mirrored vanity cabinet
- Spacious bedroom with built-in robe
- Internal laundry with dryer, air-conditioning, fast speed fiber internet
- Security parking, video intercom life access
- Beautiful roof top garden with BBQ areas, onsite building manager
- Views to the water, parklands and the CBD skylines
- Close to restaurants, Olympic Park, ferry wharf and specialty stores