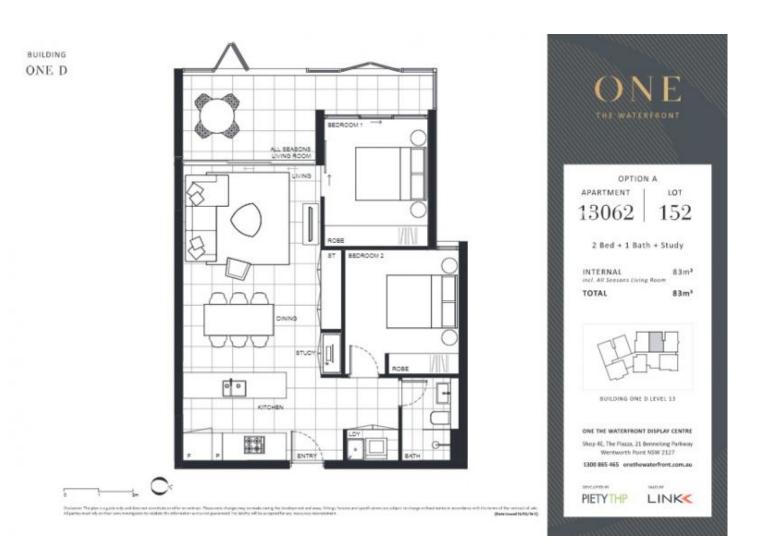

Point, it is in easy access to transport services to Rhodes, Parramatta and Circular Quay.

- Generous open plan design with latest in décor finishes
- Quality designer kitchen with Bosch built- in appliances
- Bathroom has floor to ceiling tiles, mirrored vanity cabinet
- Spacious bedroom with built-in robe
- Internal laundry with dryer, air-conditioning, fast speed fiber internet
- Security parking, video intercom life access
- Beautiful roof top garden with BBQ areas, onsite building manager
- Views to the water, parklands and the CBD skylines
- Close to restaurants, Olympic Park, ferry wharf and specialty stores

# Wentworth Point 13062/7 Bennelong Parkway

#### View

As advertised or by appointment

### Agent

## Nevena Petrovic

- 0428 835 910
- nevena@morton.com.au

morton.com.au