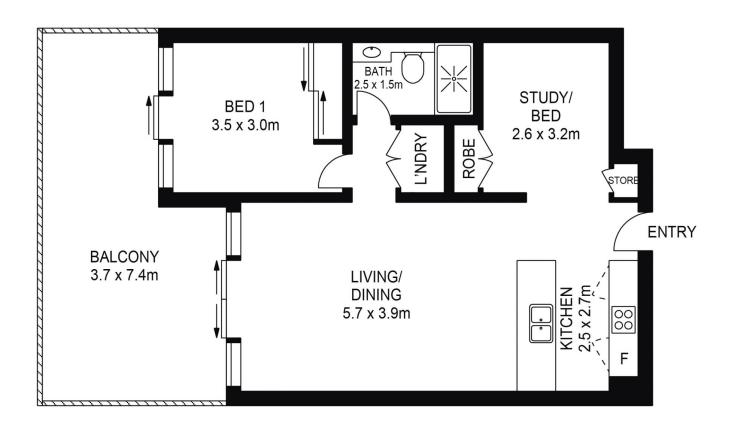

- Oversized study is an ideal second/guest bedroom fully enclosed with plantation shutters and two wardrobes
- TV wall bracket in the living room and bedroom

footsteps to the conveniences of exclusive 'Pierside'.

- Bedroom with built-in wardrobe and floor boards
- Well-proportioned with an intuitive interior design
- Expansive open plan lounge and dining spaces
- Generous balcony is crafted for easy entertaining
- Deluxe kitchen, stone benches, gas appliances
- Air conditioning, high ceilings, tiled floors, storage cage