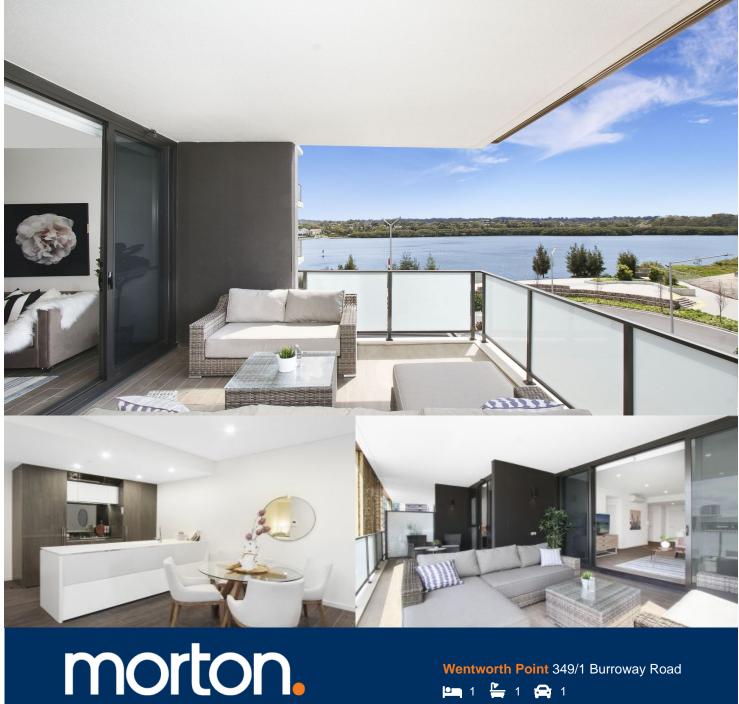

Beautifully designed with clean contemporary lines and a sleek low maintenance finish, this exceptional residence is an offering unmatched in outlook or appeal. With sensational uninterrupted water views captured from the balcony, it is just

- Bedroom with built-in wardrobe and floor boards
- Well-proportioned with an intuitive interior design
- Expansive open plan lounge and dining spaces
- Generous balcony is crafted for easy entertaining
- Deluxe kitchen, stone benches, gas appliances
- Air conditioning, high ceilings, tiled floors, storage cage

## 349/1 BURROWAY ROAD, WENTWORTH POINT