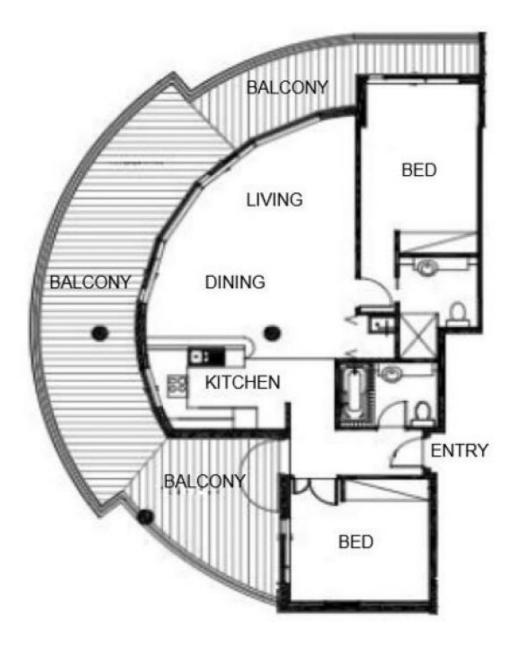

- Expansive open plan living and dining with high ceilings flowing to a northerly sun soaked balcony

- Large wraparound alfresco overlooking the Homebush Bay
- Spacious bedrooms with build in wardrobes
- En-suite off main bedroom
- Premium quality kitchen with European appliances
- Split system air conditioning