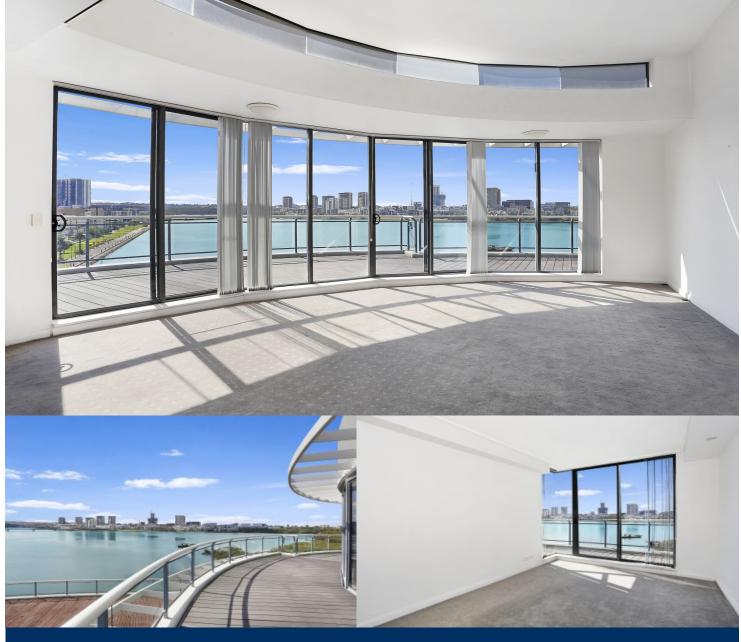

# morton.

Desirably located in Mariners Cove, the premium waterfront development in Wentworth Point, you will enjoy a relaxed resort lifestyle in this stunning apartment. Its flowing layout boasting a stunning 180 degree wraparound balcony is the perfect residence for entertaining and unwinding all year round. You'll enjoy the complex's facilities including gymnasium, steam room and choice of 2 pools and lush garden surroundings. With public transport at your doorstep linking you to easy access to ferry and train services, and shopping and lifestyle destinations in Wentworth Point and Rhodes all within close proximity, you'll be perfectly located for work and play.

- Expansive open plan living and dining with high ceilings flowing to a northerly sun soaked balcony

- Large wraparound alfresco overlooking the Homebush Bay
- Spacious bedrooms with build in wardrobes
- En-suite off main bedroom
- Premium quality kitchen with European appliances
- Split system air conditioning