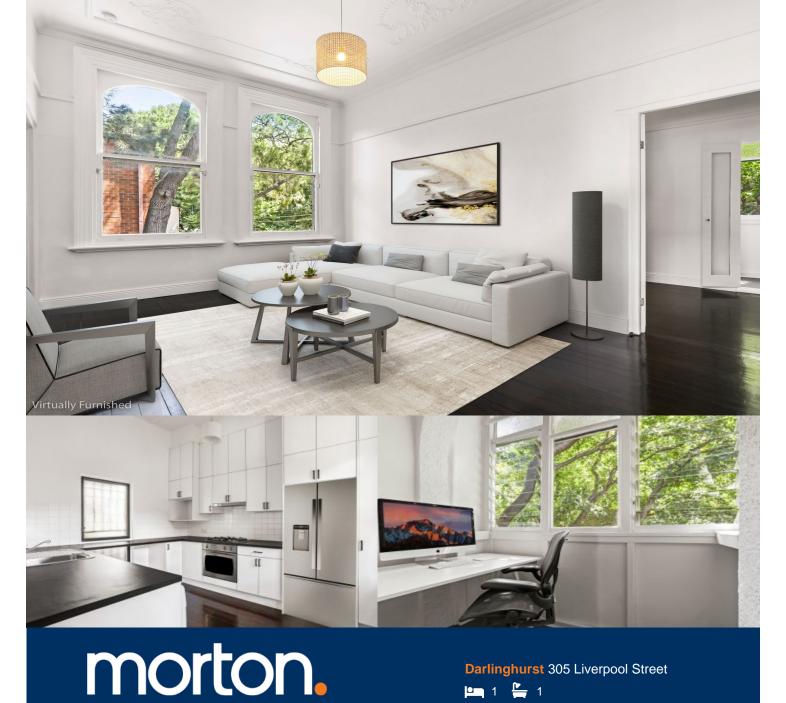

This coveted top floor position, art-deco, located in the iconic, boutique "Cambridge" building and a vibrant village address, all combine to provide outstanding lifestyle offering in this leafy and light filled boutique apartment.

Wonderfully spacious and enhanced by soaring ceilings, it reveals a generous lounge plus a separate eat-in kitchen with stainless steel gas appliances. The bedroom is well scaled and adjoins a spacious sunroom / study, while extra wide picture windows frame superb views towards leafy Bourke Street and City skyline. Outstanding opportunity to get into the heart of East Sydney / Darlinghurst. This apartment provides an immediately liveable home ready to enjoy as is, combines character features with cleverly thought-out modern touches throughout, while presenting potential to enhance further if desired. Located in charming boutique building of ten, this immaculate apartment is positioned within footsteps of the areas popular bars and eateries, while a stroll to Oxford Street , Hyde Park and Sydney CBD.