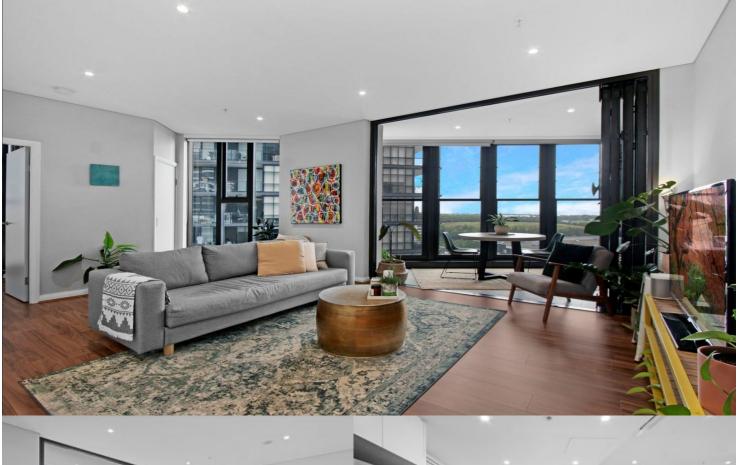

# morton.

Wentworth Point 1010/2 Waterways Street

Offering the perfect executive lifestyle package. This one-bedroom residence's light-filled spaces and easy low-maintenance design are enhanced by an elevated position with fantastic district views up the Parramatta River. Style, light and quality features throughout this modern home that's situated high in the sought-after Zen tower and on the doorstep of Wentworth Point's vibrant café, dining and transport hub.

- 10th floor position with a stunning elevated outlook
- Expansive views that spread over parklands and skyline
- Floor-to-ceiling walls of glass maximise light throughout
- Bright open design includes an enclosed wintergarden
- Quality modern kitchen with sleek gas fittings and dishwasher
- Good-sized double bedroom and a sleek modern bathroom
- Security basement car space plus lock-up storage cage
- Ducted air-conditioning, video intercom and lift access