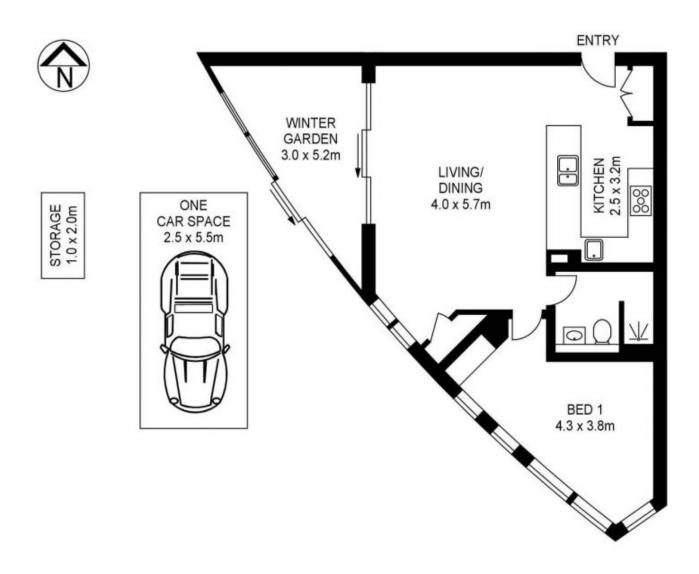

### **Nevena Petrovic**

0428 835 910

□ nevena@morton.com.au

APPROX. INT. AREA : 61 m²
APPROX. EXT. AREA : 26 m²
TOTAL AREA INCLUDING CAR SPACE AND STORAGE : 87 m²

## 1010/2 WATERWAYS STREET, WENTWORTH POINT

Please note these measurements are approximate only. The plans is intended as a rough guide for illustrative purpose. It is not warranted or guaranteed to be correct nor it is part of the sale or rental contract