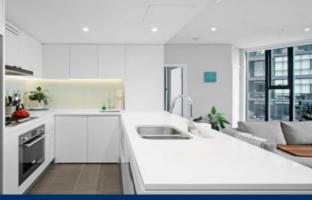

- 10th floor position with a stunning elevated outlook
- Expansive views that spread over parklands and skyline
- Floor-to-ceiling walls of glass maximise light throughout
- Bright open design includes an enclosed wintergarden
- Quality modern kitchen with sleek gas fittings and dishwasher
- Good-sized double bedroom and a sleek modern bathroom
- Security basement car space plus lock-up storage cage
- Ducted air-conditioning, video intercom and lift access