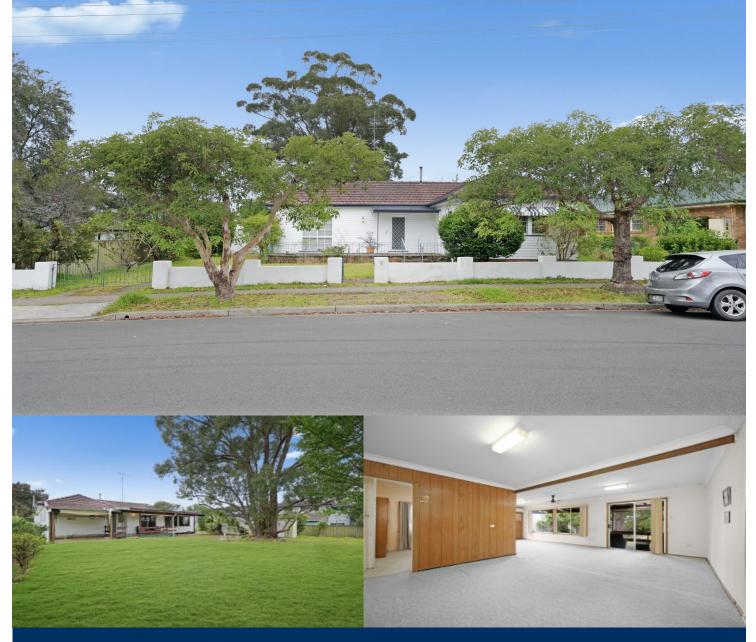

# morton.

This single level residence located in the heart of Penrith is beautifully presented with three spacious bedrooms all with built ins, multiple living spaces, fans throughout, large kitchen and spacious backyard.

- Three spacious bedrooms all with built ins
- Multiple living spaces
- Fans throughout
- Split system air conditioner
- Large kitchen with electric cooktop, ample storage and bench space
- Bathroom with separate bath and shower
- Internal laundry with additional toilet
- Long driveway with plenty of space for multiple cars
- Large lock up garage
- Garden shed
- Pets considered upon application, subject to owner approval

## Penrith 21 Blaxland Avenue