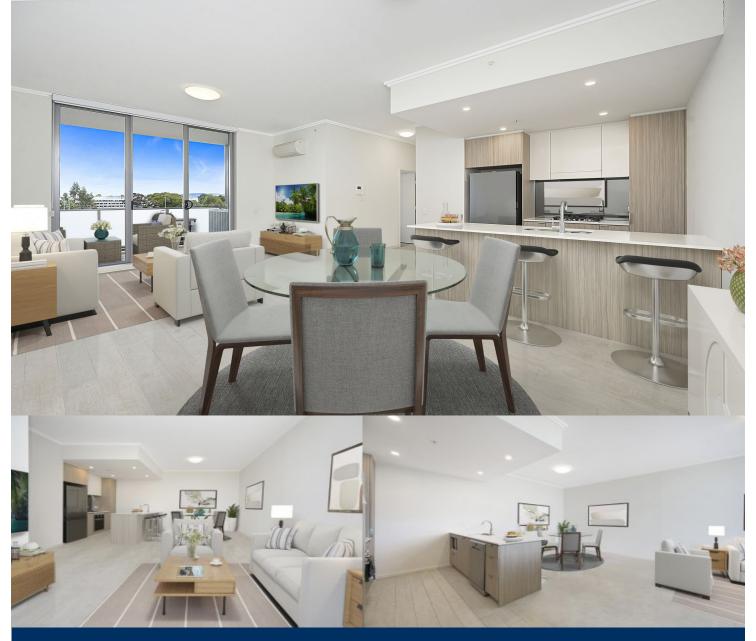

## **Amy Torbarina**

0438 977 172

Located in the hub of North Penrith, Harts Landing offers contemporary urban living in a master planned vibrant community called Thornton Estate. Only metres from Penrith train station, Westfield shopping centre and local parks.

- Covered balcony, Blue Mountains and garden views
- Tiled open living and dining area, LED lighting throughout
- Filled with natural light from the floor to ceiling windows
- Reverse cycle air conditioning, block-out roller blinds throughout
- Eat-in kitchen, stone bench-tops, soft close drawers & cupboards
- Four burner stove top, stainless steel appliances included
- NBN ready, Data/TV/PayTV points in living & bedroom
- Quality bathroom with mirrored vanity cabinet
- Internal laundry with dryer
- No pets