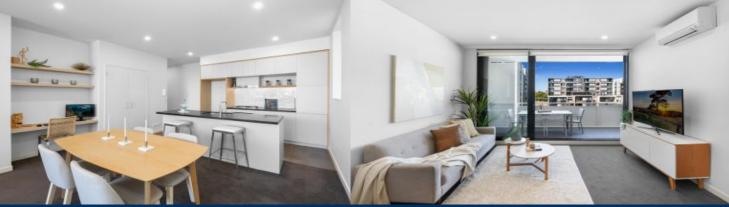

## morton.

Penrith 704/101C Lord Sheffield Circuit

Crisp, fresh and full of natural light, this ultra-modern apartment provides a low care designer lifestyle in the master-planned Thornton community. It combines bright airy interiors, sleek modern finishes and an elevated position to deliver an excellent property that is quietly tucked away within walking distance to everything that Penrith has to offer.

- Generous open plan design with fresh modern decor
- Quality designer kitchen with sleek gas appliances
- Covered balcony that captures elevated district outlooks
- Two double bedrooms plus a separate study area
- Security parking space plus a lock-up storage cage
- Air-conditioning, intercom entry and lift access
- Beautiful communal gardens and landscaped surrounds
- No pets