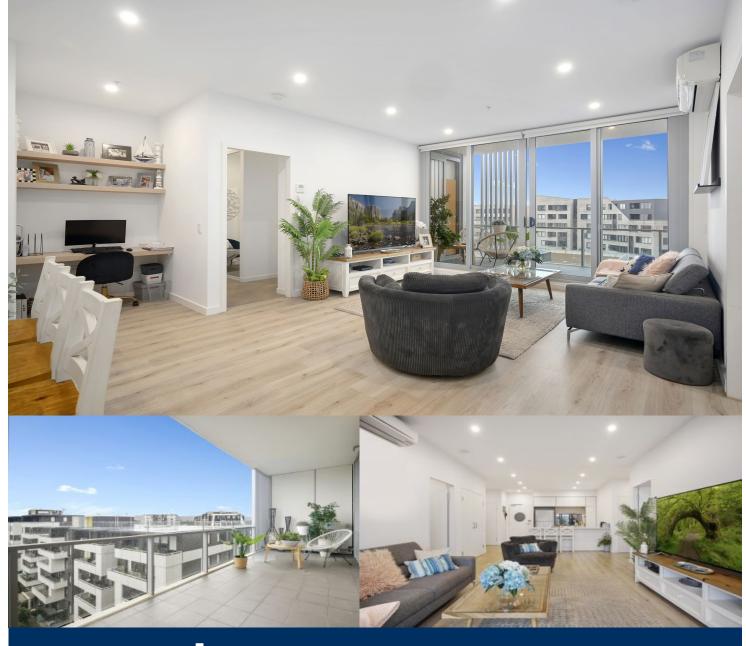

A lifestyle of the utmost convenience begins with this modern

- Bright western aspect with pleasant outlooks over the area
- Open plan layout featuring timber floorboards and study area
- Large balcony accessible from the living room and both bedrooms
- Air-conditioned bedrooms are at opposite ends of the floorplan for privacy
- Well-appointed kitchen with gas fittings and breakfast bar, Omega appliances
- Ensuite in main, plus two-way guest bathroom for the second bedroom
- Walk in robes for each bedroom and plenty of storage throughout the unit
- Security car space plus lock-up storage cage and lift access,