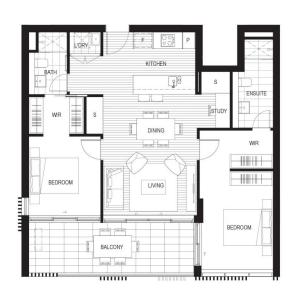

A lifestyle of the utmost convenience begins with this modern

- Bright western aspect with pleasant outlooks over the area
- Open plan layout featuring timber floorboards and study area
- Large balcony accessible from the living room and both bedrooms
- Air-conditioned bedrooms are at opposite ends of the floorplan for privacy
- Well-appointed kitchen with gas fittings and breakfast bar, Omega appliances
- Ensuite in main, plus two-way guest bathroom for the second bedroom
- Walk in robes for each bedroom and plenty of storage throughout the unit
- Security car space plus lock-up storage cage and lift access,