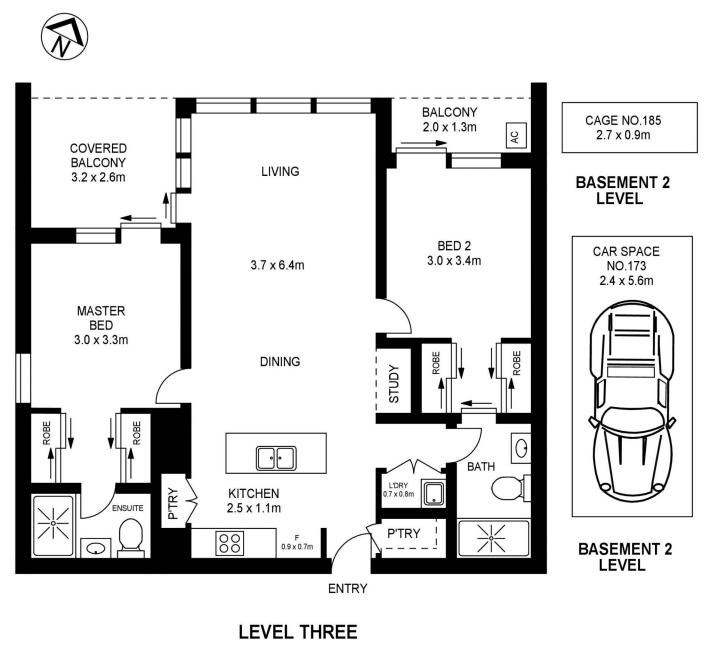

- A bright north-facing aspect with a pleasant garden outlook
- Open plan layout featuring timber floorboards and study area
- A private and sunlit balcony for the second bedroom

- Air-conditioned bedrooms are at opposite ends of the floorplan

- Well-appointed kitchen with gas fittings and island bench, Omega appliances

- Ensuite in main, plus two-way guest bathroom for the second bedroom

- Security car space plus lock-up storage cage and lift access, NBN connected

## morton.com.au

APPROX. INT. AREA INCL. BALCONY : 87 m<sup>2</sup> TOTAL AREA : 103 m<sup>2</sup>

## 303/81B LORD SHEFFIELD CIRCUIT, PENRITH

www.assetphotographers.com.au

Please note these measurements are approximate only. The plans is intended as a rough guide for illustrative purpose. It is not warranted or