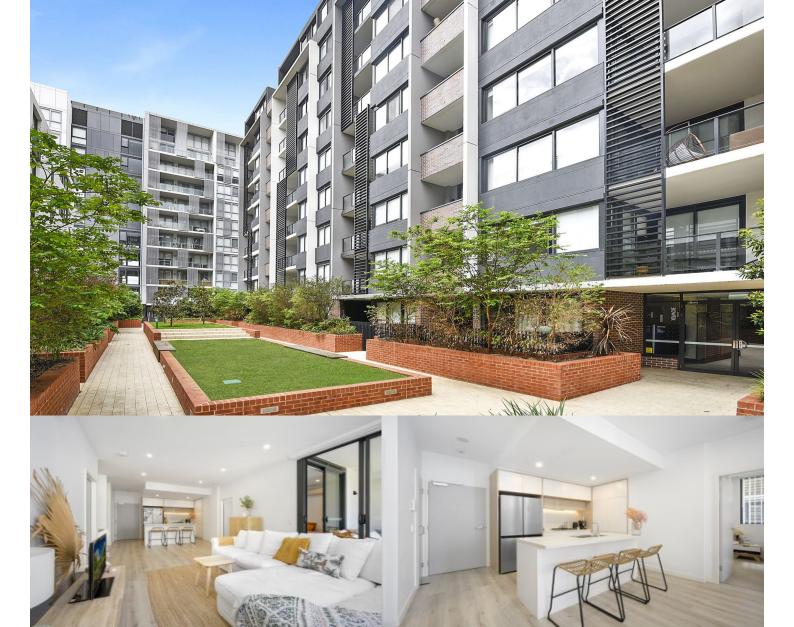

# morton.

A lifestyle of the utmost convenience begins with this modern security apartment presenting astute starters and investors with a superb entry into the master-planned Thornton Estate community. Smartly appointed to give it a designer look and feel, it offers a fresh and bright living space with a low maintenance layout and good quality finishes.

- A bright north-facing aspect with a pleasant garden outlook
- Open plan layout featuring timber floorboards and study area
- A private and sunlit balcony for the second bedroom

- Air-conditioned bedrooms are at opposite ends of the floorplan

- Well-appointed kitchen with gas fittings and island bench, Omega appliances

- Ensuite in main, plus two-way guest bathroom for the second bedroom

- Security car space plus lock-up storage cage and lift access, NBN connected

- An easy level stroll down to transport, shops, cafes and dining options