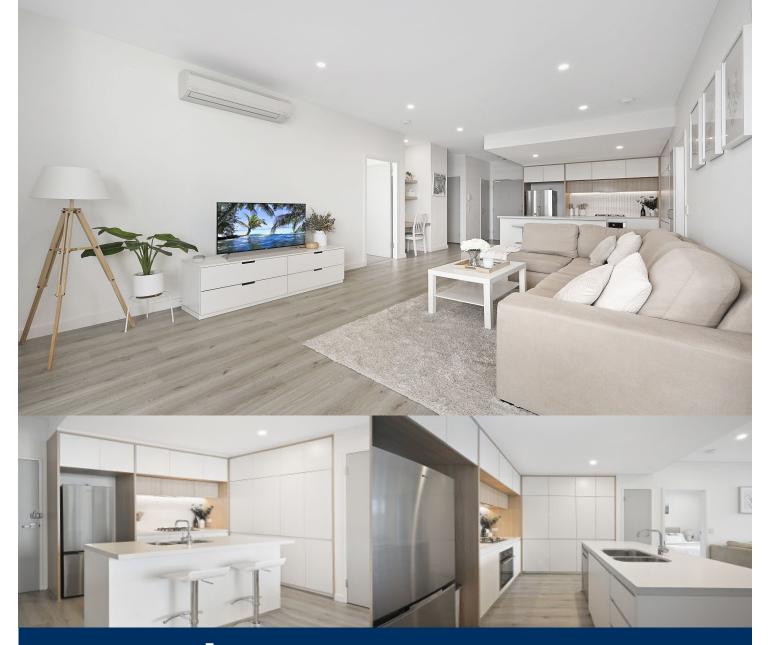

- Generous layout with almost 100sqm of in/outdoor living area

- Crisp and bright open design and easycare timber flooring
- Private balcony that flows off the living area and bedroom
- Both bedrooms have walk-in robes and bathroom access
- Separate study nook, air-conditioned throughout, intercom entry
- Designer eat-in gas kitchen, plenty of storage, microwave, dishwasher
- Secure basement car space plus caged storage on title
- Residents access to community gardens and playground No pets