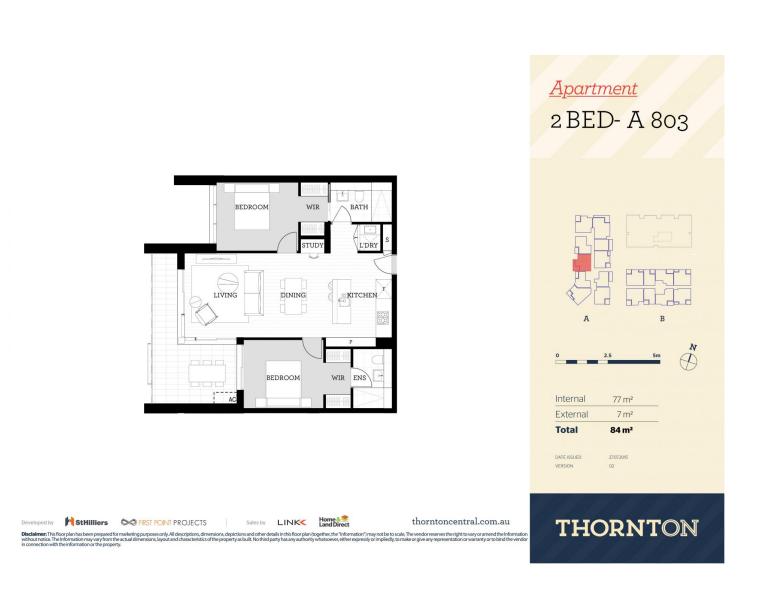

- Generous layout with almost 100sqm of in/outdoor living area

- Crisp and bright open design and easycare timber flooring
- Private balcony that flows off the living area and bedroom
- Both bedrooms have walk-in robes and bathroom access
- Separate study nook, air-conditioned throughout, intercom entry
- Designer eat-in gas kitchen, plenty of storage, microwave, dishwasher
- Secure basement car space plus caged storage on title
- Residents access to community gardens and playground No pets