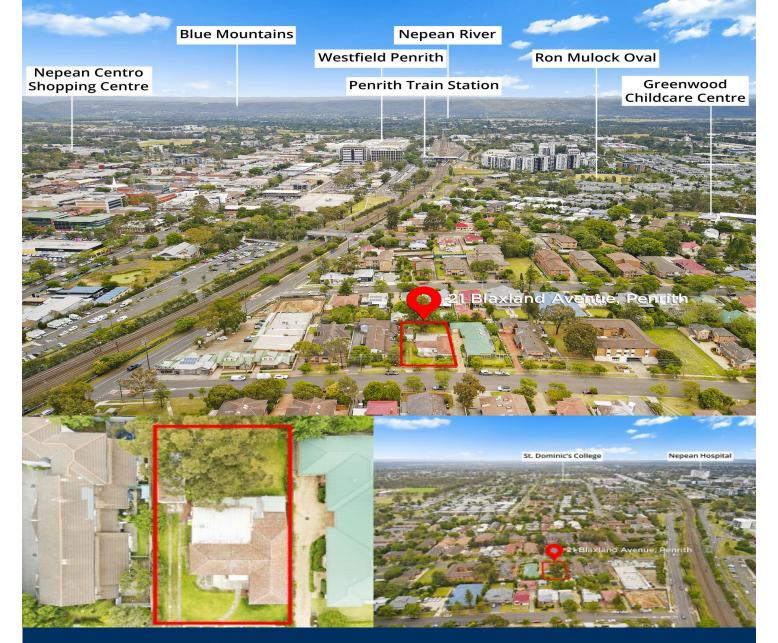

# morton.

Auction 1st April 2023, 10am On-Site

R4 zoned as high density residential living, ideal for a small block of units up to 12m high or a boarding house (STCA) - the opportunities are endless.

## Penrith 21 Blaxland Avenue