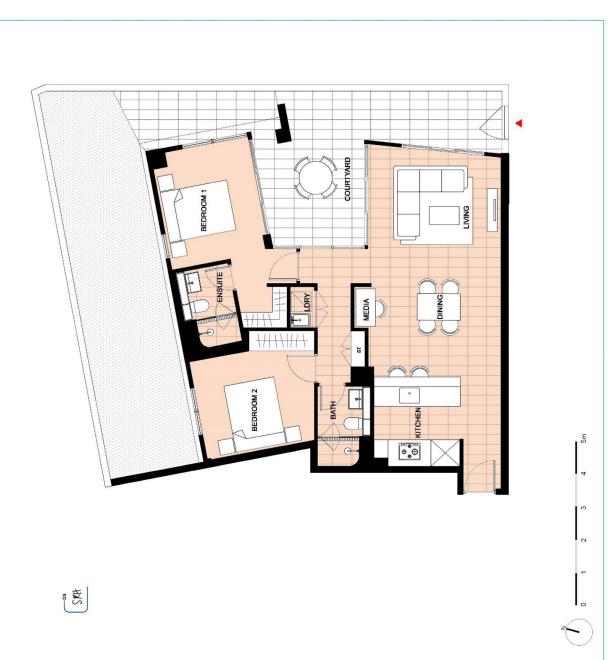

rk offers an exceptional range of transport options road, rail and water transport all located on your doorstep. You are sure to be impressed by this smart living community, quality finishes and ultra-convenient location. Move straight in and enjoy the convenient lifestyle that this spacious apartment offers.

### Apartment features:

- Spacious wrap around courtyard perfect for entertaining
- Fully furnished and ready to move straight in
- Tastefully arranged mature and tranquil private garden
- Tiled flooring in living areas
- Air conditioning
- Internal laundry + dryer
- High end finishes throughout
- Study nook
- Ultra-modern kitchen with stone bench and marble look

## **View**

As advertised or by appointment

## **Agent**

## **Nevena Petrovic**

0428 835 910

nevena@morton.com.au





## 2 BED

# APARTMENT Nº:302

## LOT Nº: 2

LEVEL:3

\_60m²



## MELROSEPARK.COM.AU