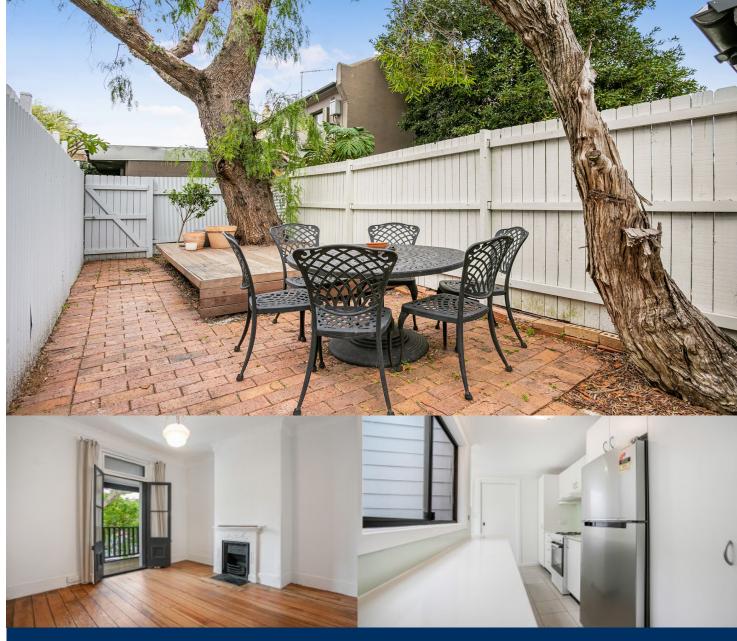

morton.

Rozelle 12 Wise Street

Introducing this prime two bedroom terraced house in Rozelle, half a stone's throw from the local shops, eateries and public transport links. This house presents a real opportunity to live in one of the Inner West's best streets.

## Features include:

- 20 minute commute to Sydney's CBD via the bus
- North facing, meaning a lot of light and warmth
- Large upstairs bedrooms, main with it's own balcony
- Versatile lounge room with fireplace, second living/dining
- Well proportioned bathroom with internal laundry facilities
- Private courtyard, perfect for entertaining
- Polished timber floors
- Perfectly positioned, close to harbourside parks and walks
- Fridge included
- Weber barbecue optionally included
- Freshly painted
- Parking permits available through Inner West Council