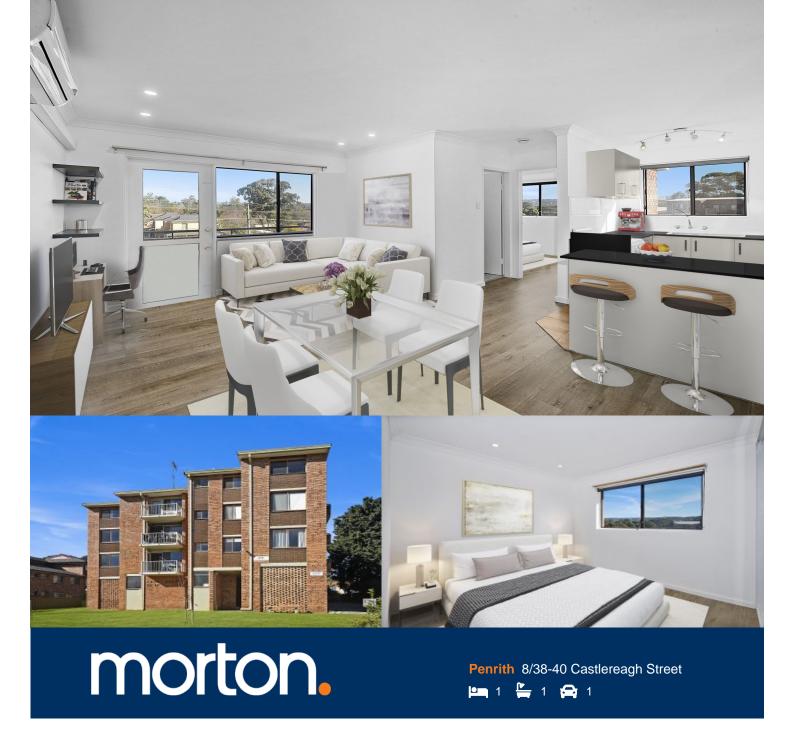

This top floor apartment offers a smart modern living space and represents a great approach to home ownership with elevated views that stretch to the Blue Mountains. Set within a small and well-maintained building, it takes entry level buying to new levels of style and features bright interiors, sleek updates and best of all, it comes in an affordable price range.

- Stylishly updated and featuring smart contemporary finishes
- A bright living and dining space with timber-look vinyl floors and study area
- Large picture windows and Blue Mountains views from all rooms
- A well-appointed modern kitchen with eat-in island bench
- Bathroom with bathtub and separate shower
- A peaceful double bedroom with mirrored built-in wardrobe
- Private balcony, single carport, common backyard, two visitor car spaces
- Split-system air conditioning, NBN connected and internal laundry