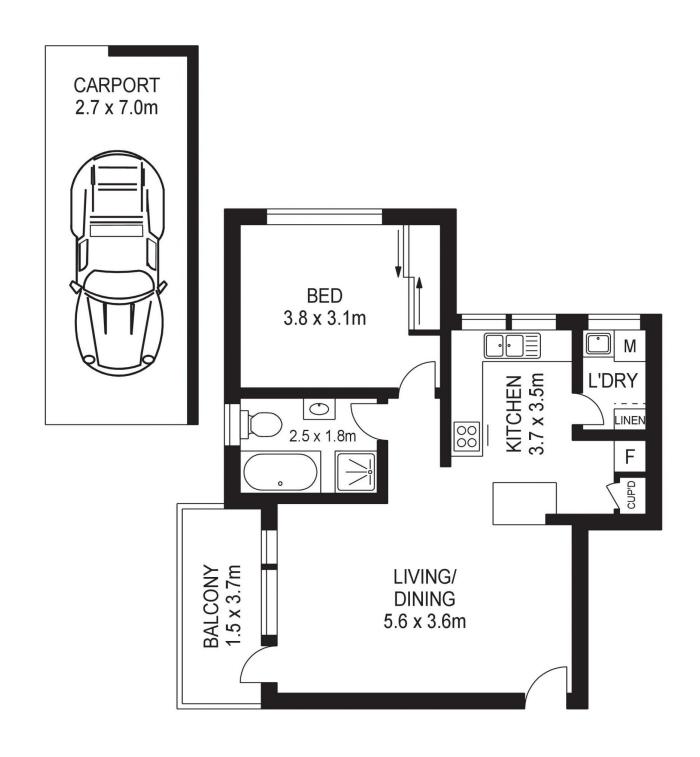

### SJ Singh

- 0417 085 519
- \_ sj.singh@morton.com.au

APPROX. INT. AREA: 47m<sup>2</sup> APPROX. EXT. AREA: 6m<sup>2</sup>

APPROX. TOTAL AREA: 67m2

# 8/38-40 CASTLEREAGH STREET, PENRITH

Please note these measurements are approximate only. The plans are intended as a rough guide for illustrative purposes. It is not warranted or guaranteed to be correct nor is it a part of the sale or rental contract.