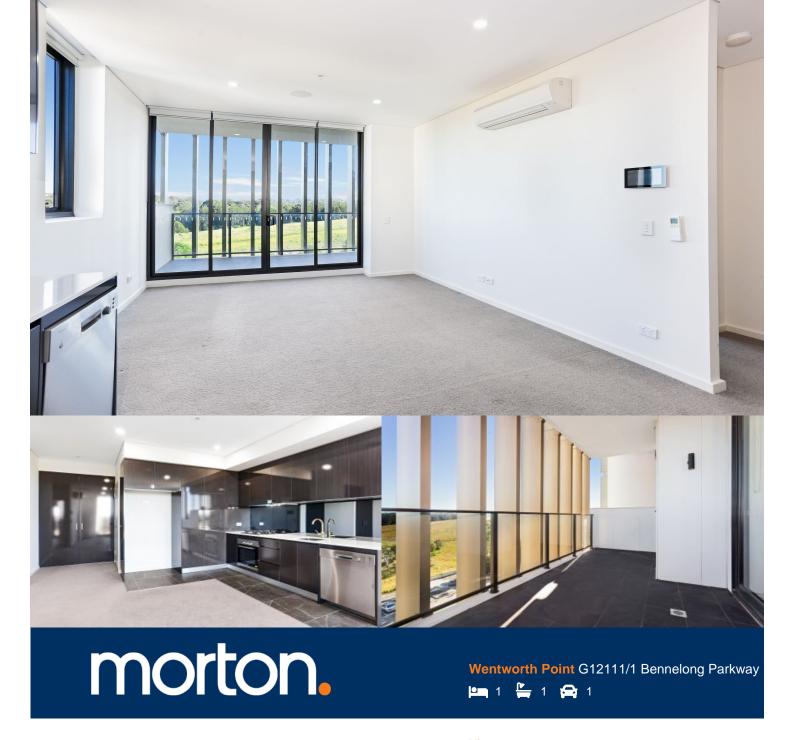

Great opportunity to lease one of the finest apartments at One The Waterfront, an iconic development in Wentworth Point. Located at the foot of Wentworth Point, it is in easy access to transport services to Rhodes, Parramatta and Circular Quay.

- Generous open plan design with latest in décor finishes
- Quality designer kitchen with Bosch built- in appliances
- Bathroom has floor to ceiling tiles, mirrored vanity cabinet
- Spacious bedroom with built-in robe
- Internal laundry with dryer, air-conditioning
- Security parking, video intercom
- Beautiful roof top garden with BBQ areas, onsite building manager
- Views to the water, parklands and the CBD skylines
- Close to restaurants, Olympic Park, ferry wharf and specialty stores
- Pets considered upon application