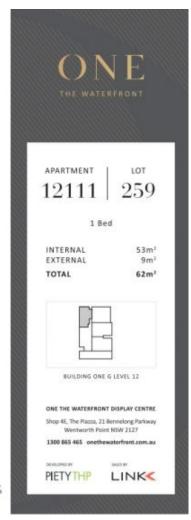

- Generous open plan design with latest in décor finishes
- Quality designer kitchen with Bosch built- in appliances
- Bathroom has floor to ceiling tiles, mirrored vanity cabinet
- Spacious bedroom with built-in robe
- Internal laundry with dryer, air-conditioning
- Security parking, video intercom
- Beautiful roof top garden with BBQ areas, onsite building manager
- Views to the water, parklands and the CBD skylines
- Close to restaurants, Olympic Park, ferry wharf and specialty stores
- Pets considered upon application