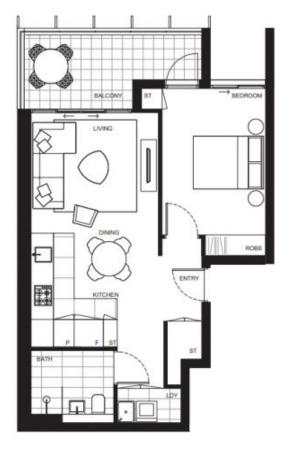

- Generous open plan design with latest in décor finishes
- Quality designer kitchen with Bosch built- in appliances
- Bathroom has floor to ceiling tiles, mirrored vanity cabinet
- Spacious bedroom with built-in robe
- Internal laundry with dryer, air-conditioning
- Security parking, video intercom
- Beautiful roof top garden with BBQ areas, onsite building manager
- Views to the water, parklands and the CBD skylines
- Close to restaurants, Olympic Park, ferry wharf and specialty stores
- Pets considered upon application