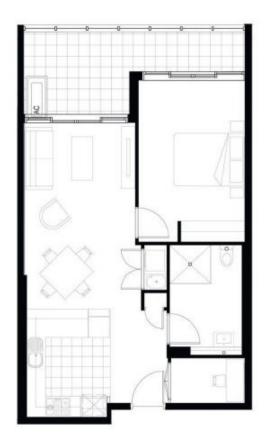

- Wide fronted full kitchen and living spaces with a winter garden balcony
- Superb natural light
- Quality fittings and inclusions
- Reverse cycle air conditioning in bedroom and lounge
- Excellent on floor storage and storage cage
- Single car space in secure basement