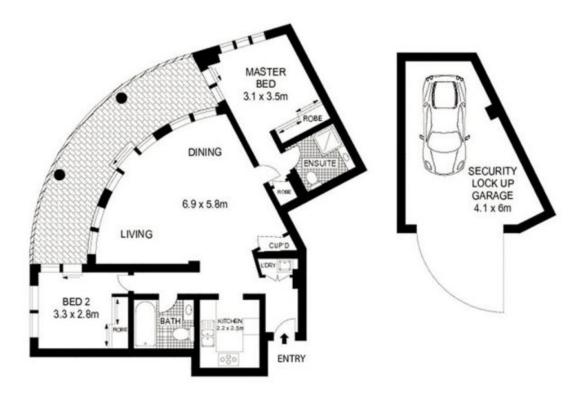

## 9/64 Lawson Square Redfern

All measurements are approximate only. Plan is provided as an indication of layout