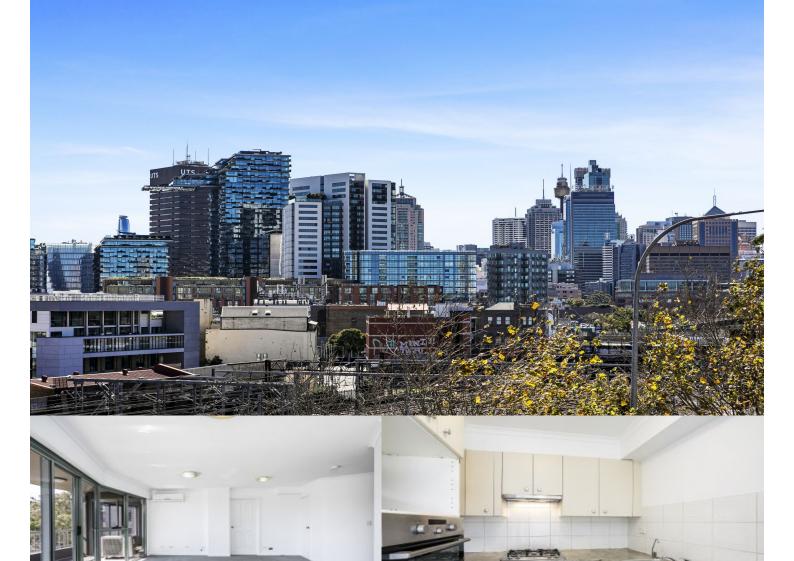

Redfern 9/64 Lawson Square

Recently renovated apartment with an open northerly outlook, views from the Anzac Bridge to the city and light drenched interiors combine for an effortless contemporary lifestyle in this stunning security apartment. Metres to shops, bus and rail, it's a quality home in an ideal location.

- Generous living with floor-to-ceiling glass flows outdoors
- Large entertainers' terrace for relaxed alfresco gatherings
- Open plan gas kitchen with stainless steel appliances
- Both bedrooms with built-in robes and doors to the terrace
- Two fully tiled contemporary bathrooms, hidden laundry
- Intercom entry, storage, one over-sized basement car space
- Great home in city fringe setting of rare convenience
- Walk to Sydney University and the University of Technology
- Split-system reverse cycle air-conditioning throughout