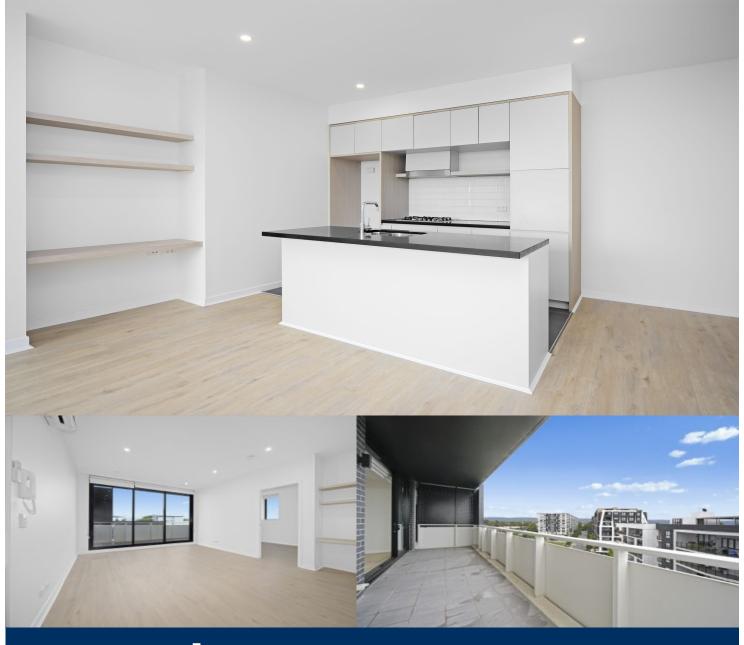

### Features Include:

- North facing covered balcony with Blue Mountains views
- Hybrid flooring to be installed throughout living & bedrooms
- Property to be freshly painted throughout prior to tenant move in
- LED lighting throughout
- Filled with natural light from the floor to ceiling windows
- Reverse cycle air conditioning in living and master, block-out roller blinds
- Stylish kitchen with stone bench-tops, soft close cupboards
- Four burner stove top with stainless steel appliances
- NBN ready, MATV/PayTV points in the living and bedroom
- Wool-blend carpeted bedrooms with mirrored built-in robes

# Apartment C705 2 Bed