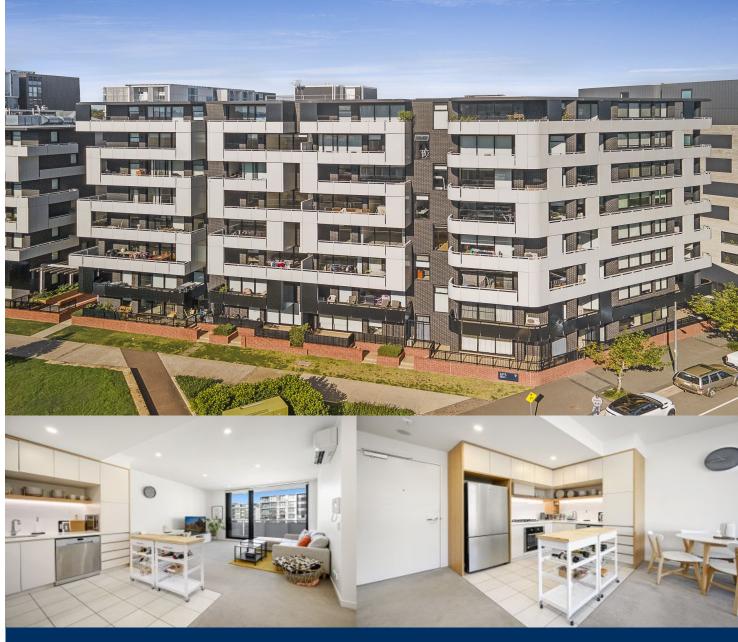

morton.

Penrith 807/101A Lord Sheffield Circuit

Thornton Central is a boutique residential estate in the heart of Penrith offering affordable luxury. This elevated sixth floor apartment enjoys plenty of natural light and a wonderful garden outlook from the large south east balcony.

- Split system air con in the living room and blinds throughout
- L-shaped kitchen with Omega appliances, dishwasher and microwave
- Wool-blended carpet in the bedroom with built in wardrobes
- Large covered balcony overlooking the well-maintained landscaped gardens
- Internal laundry with separate storage cupboard
- Security car space plus storage cage, intercom entry and lift
- NBN connected
- No pets