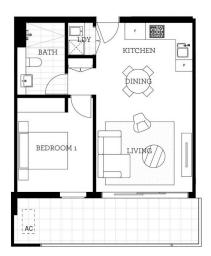

# Apartment A807 1 Bed

- Split system air con in the living room and blinds throughout
- L-shaped kitchen with Omega appliances, dishwasher and microwave
- Wool-blended carpet in the bedroom with built in wardrobes
- Large covered balcony overlooking the well-maintained landscaped gardens
- Internal laundry with separate storage cupboard
- Security car space plus storage cage, intercom entry and lift
- NBN connected
- No pets