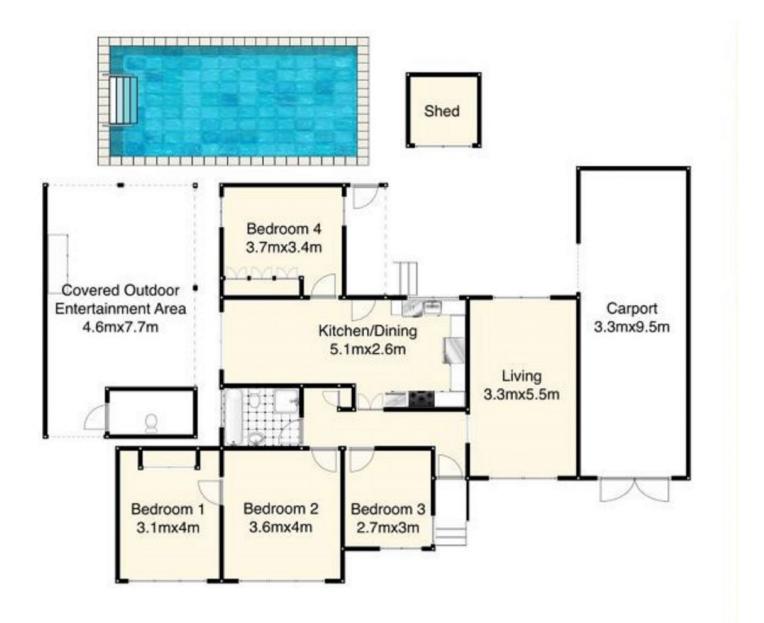

- Four bedrooms (one split from the main)
- Pergola entertainment area
- In ground swimming pool
- Low maintenance yard
- Tandem lock up carport
- Split cycle aircon
- Garden shed
- Bathtub

## **Amy Torbarina**

0438 977 172

Scale shown in metres, All dimensions herein are approximate and gathered from sources believed to be reliable. Whilst every effort is made for the accuracy of our floor plans, interested perties should rely on their own enquires.