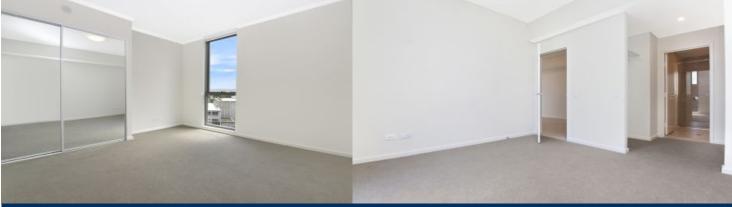

#### Features:

- Covered balcony, Blue Mountains and garden views
- Tiled open living and dining area, LED lighting throughout
- Filled with natural light from the floor to ceiling windows
- Reverse cycle air conditioning, block-out roller blinds throughout
- Eat-in kitchen, stone bench-tops, soft close drawers & cupboards
- Four burner stove top, stainless steel appliances included
- NBN ready, Data/TV/PayTV points in living & bedroom