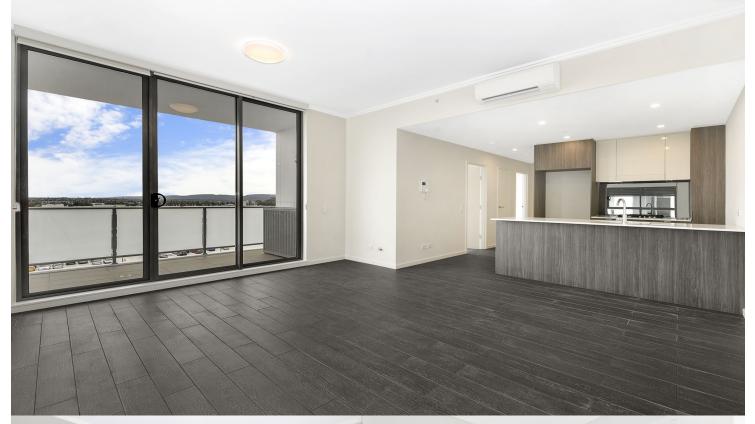

#### Features:

- Covered balcony, Blue Mountains and garden views
- Tiled open living and dining area, LED lighting throughout
- Filled with natural light from the floor to ceiling windows
- Reverse cycle air conditioning, block-out roller blinds throughout
- Eat-in kitchen, stone bench-tops, soft close drawers & cupboards
- Four burner stove top, stainless steel appliances included
- NBN ready, Data/TV/PayTV points in living & bedroom