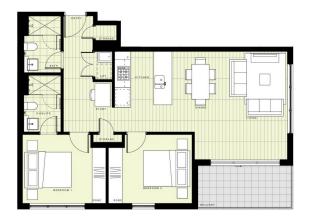

### BUILDING A LEVEL 6

# APARTMENT A622 LOT 63 2 BEDROOM + STUDY INTERNALAREA 71m² EXTERNALAREA 7m² TOTAL 78m² Ig\_\_\_\_\_Im\_\_2m N Zn The second s