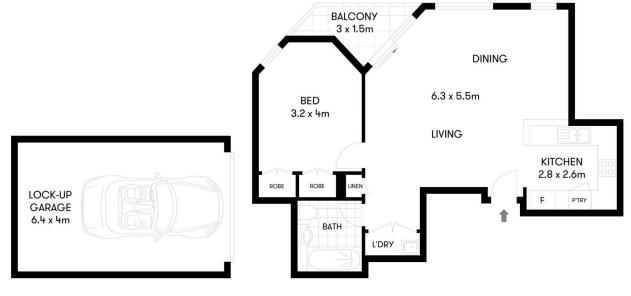

# **Joseph Youll**

0410 593 248

joseph.youll@morton.com.au

**BASEMENT THREE** 

LEVEL SEVENTEEN

0 1 2 3 4 5

Scale shown in meters. All dimensions herein are approximate and gathered from sources believed to be reliable. Whilst every effort is made for the accuracy of our floor plans, interested parties should rely on their own enquiries.