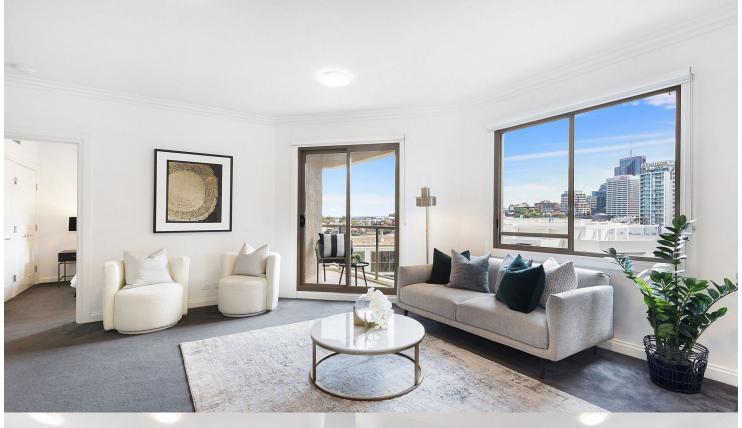

# morton.

Milsons Point 17b/70 Alfred Street South

Bring a touch of class into your life by living in the Grandview Apartments, opposite Milson's Point Station on Alfred Street South. On offer is an incredibly spacious one bedroom, one bathroom, one lock up garage apartment on the 17th floor.

# Features include:

- On-site concierge, great for security, parcel delivery
- Pool and gym
- Large lock up garage in private building carpark
- North facing balcony, bedroom and living room
- Dishwasher
- Integrated microwave
- Gas oven and cooktop
- Built in robe
- Stone benchtops in kitchen
- Beautiful bathroom
- Ducted aircon
- 100m from Milsons Point Train Station
- 600m from Luna Park