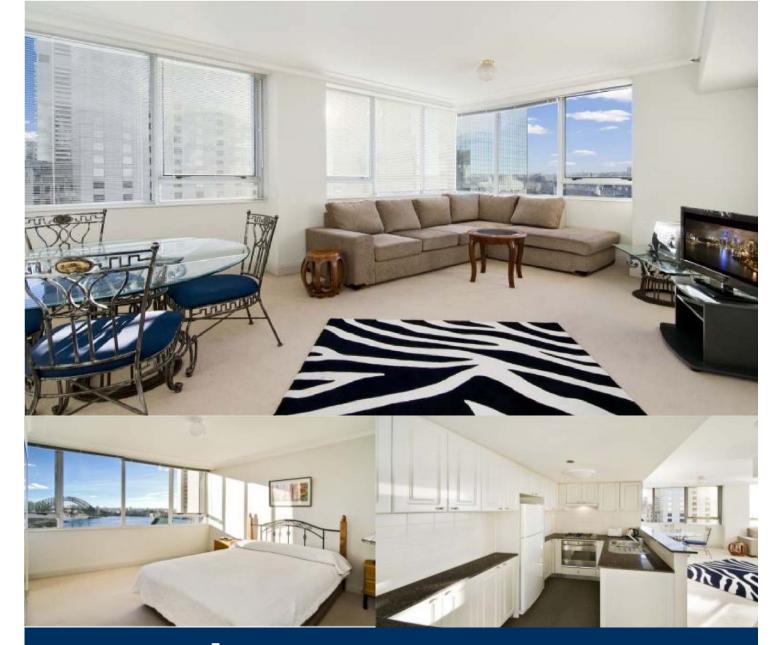

morton.

Sydney Level 17/38-42 Bridge Street

Positioned high, overlooking Circular Quay, with direct views of The Sydney Harbour Bridge, this is a rare opportunity to lease an apartment in Bridgeport Apartments.

This immaculate and spacious two bedroom apartment is situated in a convenient location.

- Open Plan living and dining area with modular lounge
- Spacious bedrooms with built in wardrobes
- Modern bathroom and ensuite
- Modern kitchen with stainless steel appliances
- Air conditioning
- Security building and concierge
- Uninterrupted Harbour views
- Walk to public transport and shops