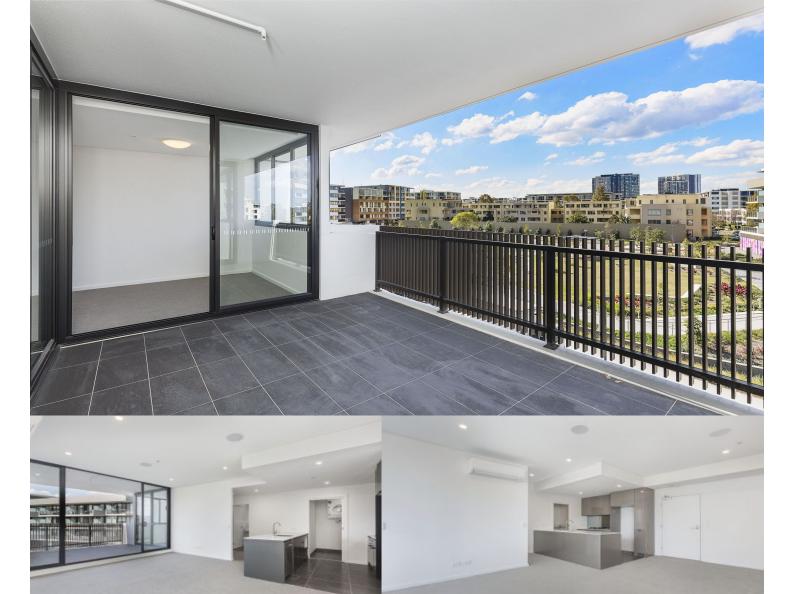

Wentworth Point J8080/17 Amalfi Drive

Located in one of the finest and newest developments in Wentworth Point, One The Waterfront, this two bedroom apartment offers a unique luxury lifestyle with high end facilities to entertain year round while maintaining the ambiance of that relaxed lifestyle you've always wanted. Within easy access to transport services to Rhodes, Parramatta and Circular Quay, you'll be stones throw away from local eateries, shops, and amenities with The Piazza, The Promenade, Marina Square and Pierside just moments away.

- Open plan design with latest in décor and finishes
- East-facing alfresco balcony
- Designer kitchen with premium Bosch built- in appliances
- Spacious carpeted bedrooms with built-in wardrobes
- En-suite in main bedroom
- Internal laundry with dryer
- Split system air-conditioning
- Secure basement parking plus storage cage
- Audio-video intercom life access