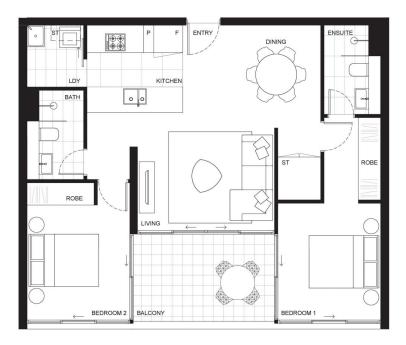

Wentworth Point J8080/17 Amalfi Drive

Located in one of the finest and newest developments in Wentworth Point, One The Waterfront, this two bedroom apartment offers a unique luxury lifestyle with high end facilities to entertain year round while maintaining the ambiance of that relaxed lifestyle you've always wanted. Within easy access to transport services to Rhodes, Parramatta and Circular Quay, you'll be stones throw away from local eateries, shops, and amenities with The Piazza, The Promenade, Marina Square and Pierside just moments away.

- Open plan design with latest in décor and finishes
- East-facing alfresco balcony
- Designer kitchen with premium Bosch built- in appliances
- Spacious carpeted bedrooms with built-in wardrobes
- En-suite in main bedroom
- Internal laundry with dryer
- Split system air-conditioning
- Secure basement parking plus storage cage
- Audio-video intercom life access