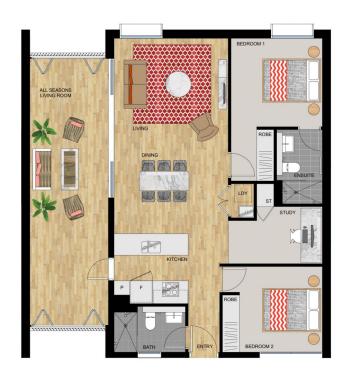

## **APARTMENT 523 LOT 116**

2 BEDROOM + STUDY

Internal (including All Seasons Living Room) 107 sqm

Total 107 sqm

SAFARI II - LEVEL 5