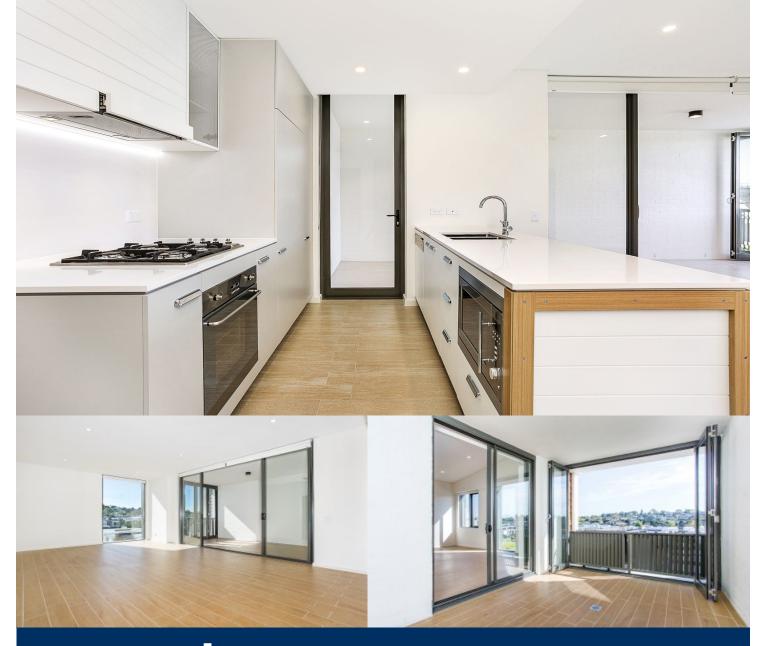

## **APARTMENT FEATURES**

- High celling living room & timber look tiled flooring throughout

Located in the new urban hub of Royal Shores, Safari offers lifestyle apartment living within the masterplanned community

in Ermington. Perched on the waters edge, Safari offers easy

- Timber floor for both bedrooms

access to the river, cycleway and parks.

- Converted storage room
- Large sized wintergarden fully equipped with downlights, power points & TV port
- Reverse cycle air conditioning
- Stainless steel kitchen appliances
- Stone bench tops, mirror splash backs
- LED under cupboard lighting
- Efficient LED down lights
- Data/TV points in living and main bedroom
- Recessed mirrored cabinets in bathroom
- Security building, video intercom