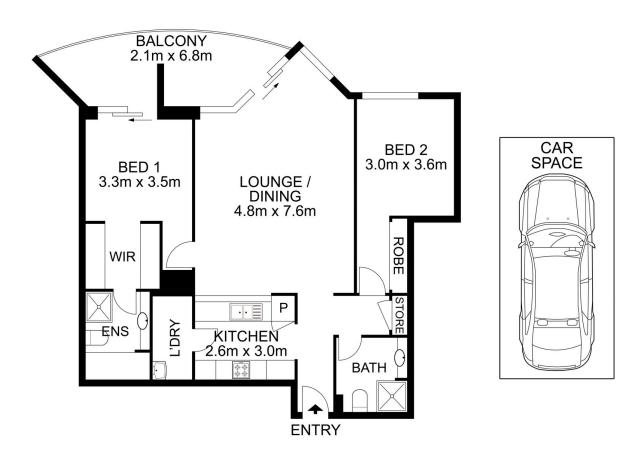

Inspired to enhance natural light, this two-bedroom and two spacious apartment offers a appealing and convenient lifestyle in the heart of Haymarket. Good sized balcony with city views as well as a Stylish Kitchen with gas & stainless steel appliances.

Haymarket is also known for its public transport Buses, light rail and Central Station is at the south end.

- Two spacious bedrooms
- Stylish kitchen
- Gas cooking with stainless steel appliances
- Good sized balcony with city view
- Two spotless bathrooms
- Air conditioning
- Car space
- Walking distance to paddy's markets & Public transport