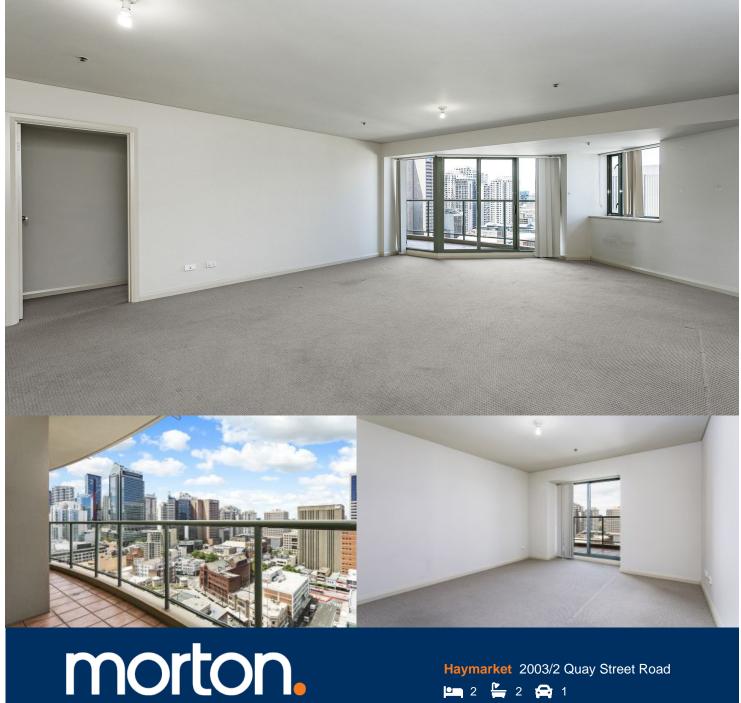

Inspired to enhance natural light, this two-bedroom and two spacious apartment offers a appealing and convenient lifestyle in the heart of Haymarket. Good sized balcony with city views as well as a Stylish Kitchen with gas & stainless steel appliances.

Haymarket is also known for its public transport Buses, light rail and Central Station is at the south end.

- Two spacious bedrooms
- Stylish kitchen
- Gas cooking with stainless steel appliances
- Good sized balcony with city view
- Two spotless bathrooms
- Air conditioning
- Car space
- Walking distance to paddy's markets & Public transport