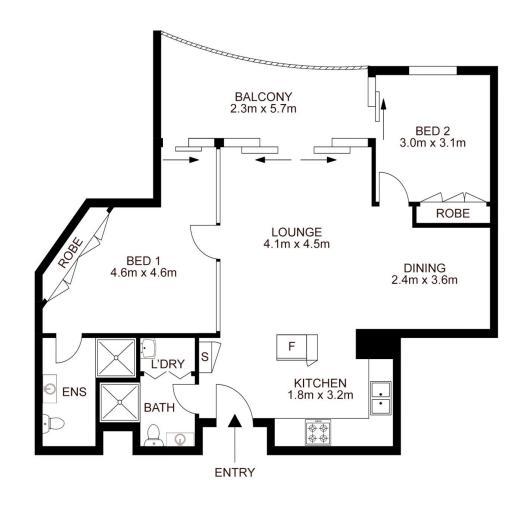

- Large living area encased in a sun drenched balcony
- Large open plan kitchen with quality appliances
- Large bedrooms with in-built wardrobes
- Light and bright bathrooms
- Ducted air conditioning
- Internal laundry with dryer
- Swimming pool & gym located on the same floor
- Close to schools, shops and transport