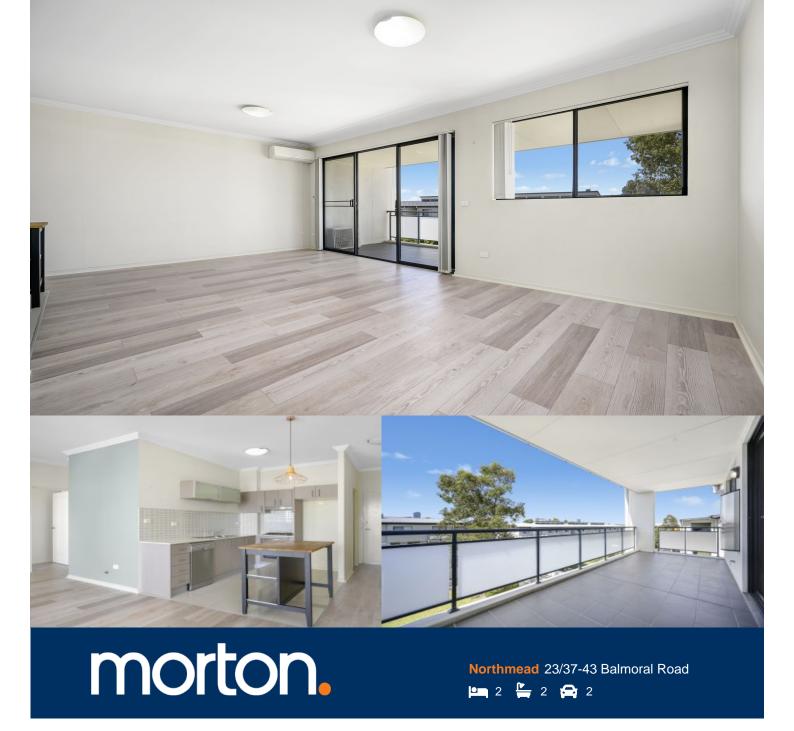

Located in the heart of Northmead, this generous sized contemporary unit offers an ideal open plan floorplan and sleek interiors, located within a quiet and well maintained complex. Offering a convenient lifestyle opportunity, this property is sure to impress!

- Two spacious bedrooms, both with mirrored built in wardrobes and master bedroom with ensuite
- Modern designer kitchen with stainless steel gas stove top and dishwasher
- Spacious and bright open planned living area with split system air conditioning
- Bathroom with spacious shower and bath
- Bright and private balcony, perfect for entertaining guests
- Two secured car spaces and storage cage
- Security intercom
- Internal laundry with dryer