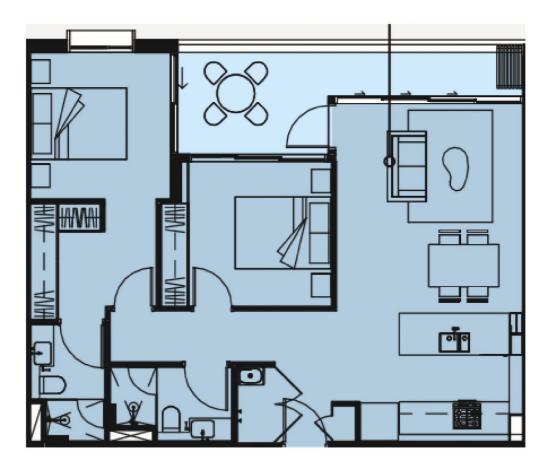

- Easterly aspect with flexible winter garden/terrace
- Gas kitchen with miele appliances and stone benchtops
- Kitchen appliances include fridge/freezer, microwave oven and oven
- Alexa integrated with voice activated blinds, lighting, and appliances
- Wall mounted smart TV with Soundbar
- Underfloor tiled heating throughout
- LED lighting, tiles and carpet on the bedrooms, ducted air-conditioning
- Fully tiled bathroom with underfloor heating
- Built-in wardrobes with smart storage and internal lighting
- Internal laundry with stacked washer/dryer
- Secure parking for one car and storage cage