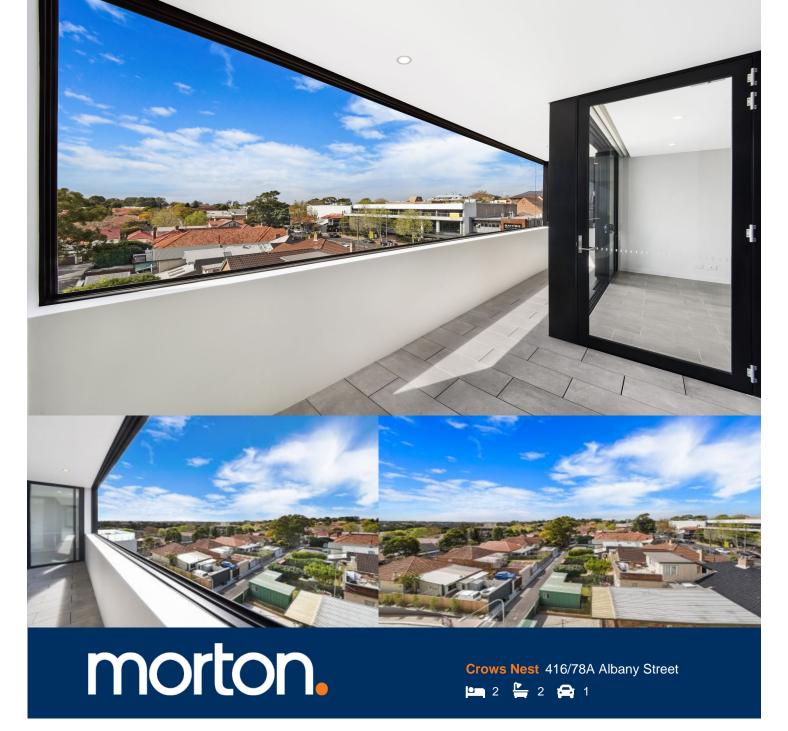

This modern apartment is located in the heart of Crows Nest and a stone's throw from Willoughby roads cafes and restaurants. Located just above the brand new Coles and select shops, this voice activated smart building is sure to impress.

- Easterly aspect with flexible winter garden/terrace
- Gas kitchen with miele appliances and stone benchtops
- Kitchen appliances include fridge/freezer, microwave oven and oven
- Alexa integrated with voice activated blinds, lighting, and appliances
- Wall mounted smart TV with Soundbar
- Underfloor tiled heating throughout
- LED lighting, tiles and carpet on the bedrooms, ducted air-conditioning
- Fully tiled bathroom with underfloor heating
- Built-in wardrobes with smart storage and internal lighting
- Internal laundry with stacked washer/dryer
- Secure parking for one car and storage cage