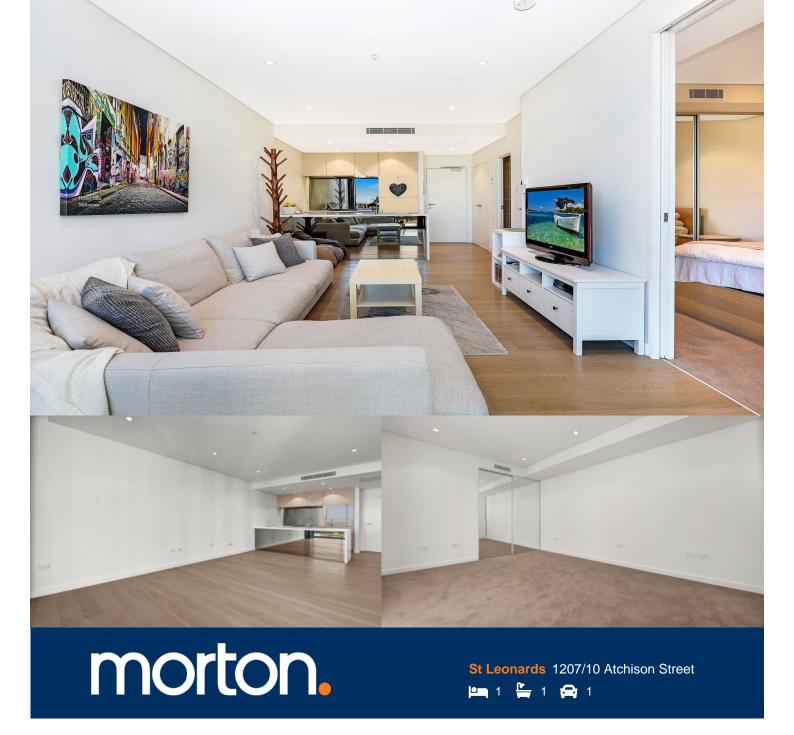

Space, style and quality finishes will define this as new apartment nestled in a prime position of Air St Leonards. Designed by Robertson and Marks, the Air development offers seamless light-filled indoor/outdoor living in a highly sought after vibrant location.

- Cleverly configured interiors maximise the space
- Integrated seamless wintergarden
- Oak timber flooring and wool blend carpets
- Full height floor to ceiling glass windows
- Reverse cycle ducted air conditioning
- CaeserStone bench tops and polyurethane cabinetry
- Mirrored splashbacks and European appliances
- LED lights, internal laundry, NBN and Foxtel wiring
- Minutes away from St Leonards station
- One secured car space and storage cage