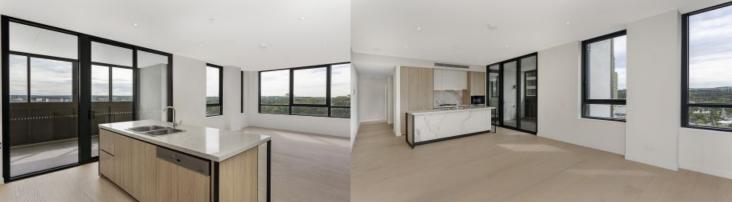

- Generous open plan lounge, plenty of storage space
- Quality designer kitchen with island bench and Miele appliances
- Good sized bedrooms with built-in robe, abundance of natural light
- Large entertainer's balcony off lounge and bedroom
- Sleek bathroom has floor to ceiling tiles, mirrored vanity
- One car space and storage cage, security access
- Video intercom, laundry with dryer, air-conditioning, NBN internet
- Lush landscaped gardens, pool, gym & BBQ, onsite building manager-
- Pets considered upon application